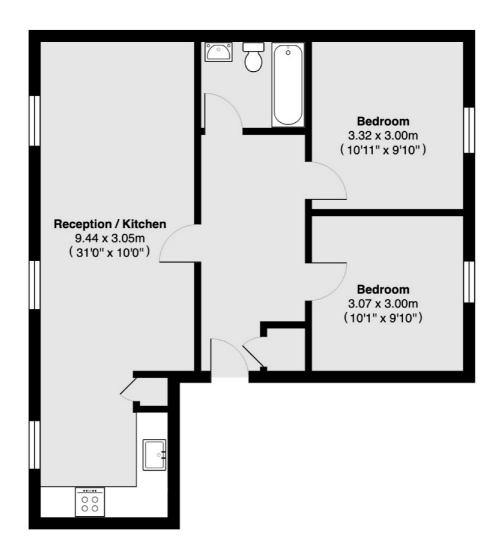

## Hilda Road, Southall, UB2

Total area 62.1 sq m (approx) (669 sq ft, approx)

Northfields

London

Sales

W13 9SB

020 8545 8588

140 Northfield Avenue