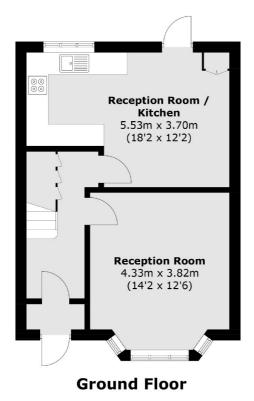

**First Floor** 

Total area (approx.): 86.6 sq. m (932.2 sq. ft) Garden Storage: 8.0 sq. m (86.1 sq. ft)