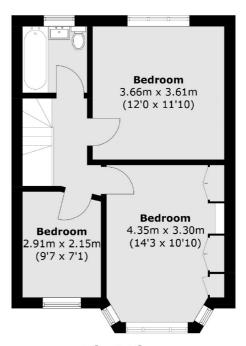

**First Floor** 

Total area (approx.): 86.6 sq. m (932.2 sq. ft) Garden Storage: 8.0 sq. m (86.1 sq. ft)