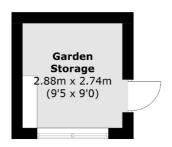

**First Floor** 

Total area (approx.): 86.6 sq. m (932.2 sq. ft) Garden Storage: 8.0 sq. m (86.1 sq. ft)