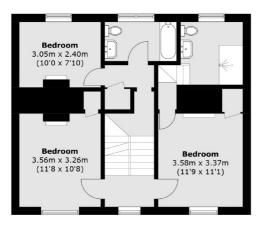

#### **Second Floor**

**Basement** 

Northfields

London

Sales

W13 9SB

020 8545 8588

140 Northfield Avenue

**Ground Floor** 

Approx Internal Area: 203.5 sq. m (2,190.5 sq. ft) (Including Basement) Shed: 3.8 sq. m (40.9 sq. ft) Total: 207.3 sq. m (2,231.4 sq. ft)