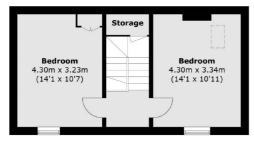

#### **Second Floor**

**Basement** 

Northfields

London

Sales

W13 9SB

020 8545 8588

140 Northfield Avenue

**Ground Floor** 

Approx Internal Area: 203.5 sq. m (2,190.5 sq. ft) (Including Basement) Shed: 3.8 sq. m (40.9 sq. ft) Total: 207.3 sq. m (2,231.4 sq. ft)