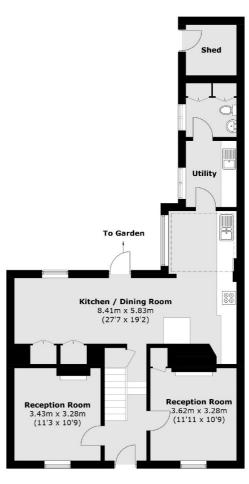

### Church Lane, W5

We love the front elevation of this beautiful Georgian house. The entrance hall has formal reception rooms on either side before you come through to the impressive open plan Kitchen/Dining room which enjoys lots of natural light.

There is also a useful utility room, guest WC as well as the 27 ft dry cellar. On the two upper floors there are five bedrooms (main with en suite) and the well fitted main bathroom.

There are simply too many features and benefits to this house to list here so come and view and we will talk you through them. Offered with no onward chain.

**Ground Floor** 

Approx Internal Area: 203.5 sq. m (2,190.5 sq. ft) (Including Basement) Shed: 3.8 sq. m (40.9 sq. ft) Total: 207.3 sq. m (2,231.4 sq. ft)