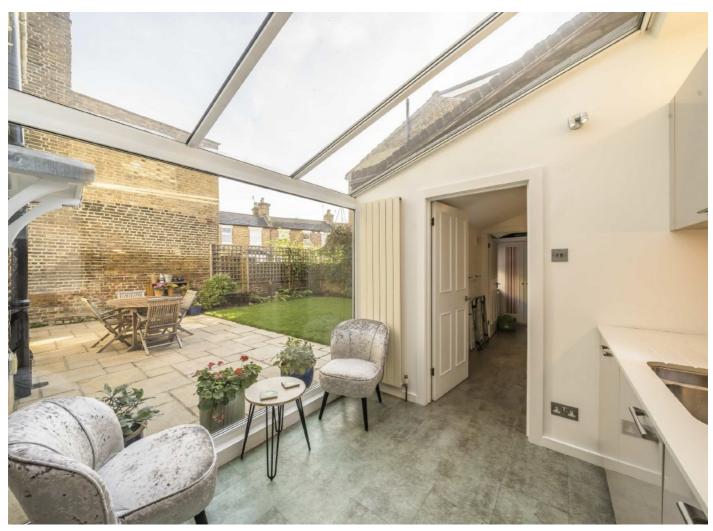

### Church Lane, W5

We love the front elevation of this beautiful Georgian house. The entrance hall has formal reception rooms on either side before you come through to the impressive open plan Kitchen/Dining room which enjoys lots of natural light.

There is also a useful utility room, guest WC as well as the 27 ft dry cellar. On the two upper floors there are five bedrooms (main with en suite) and the well fitted main bathroom.

There are simply too many features and benefits to this house to list here so come and view and we will talk you through them. Offered with no onward chain.