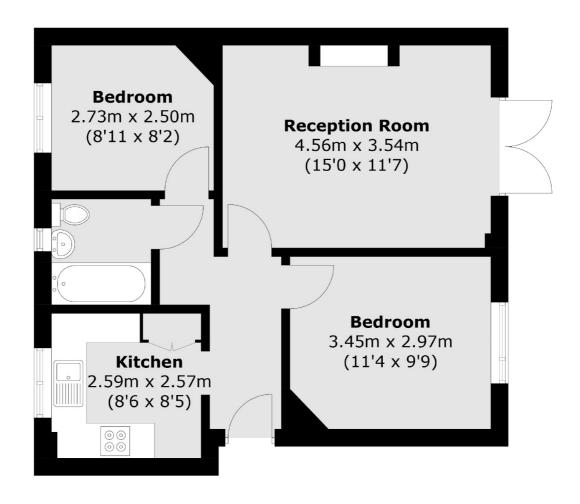

## Carville Crescent, Brentford, TW8

Total area (approx.): 51.6 sq. m (555.4 sq. ft)

Northfields

London

Sales

W13 9SB

020 8545 8588

140 Northfield Avenue