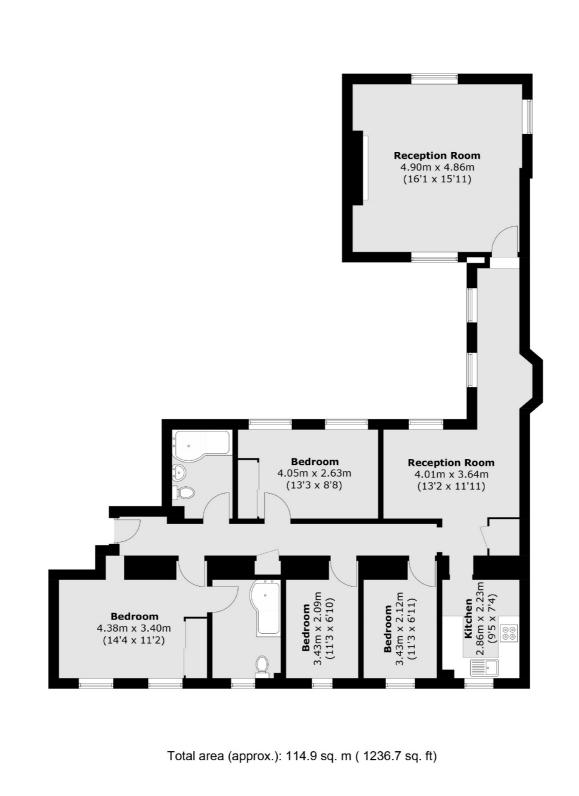

## Chevy Road, UB2 £425,000

Top-floor four-bedroom apartment situated within a period, purpose-built gated development. Spanning 1,236 square feet, this home offers generous living space, high ceilings, and charming period features. The property includes the convenience of private parking and has a long lease, making it an excellent opportunity for comfortable and secure living.