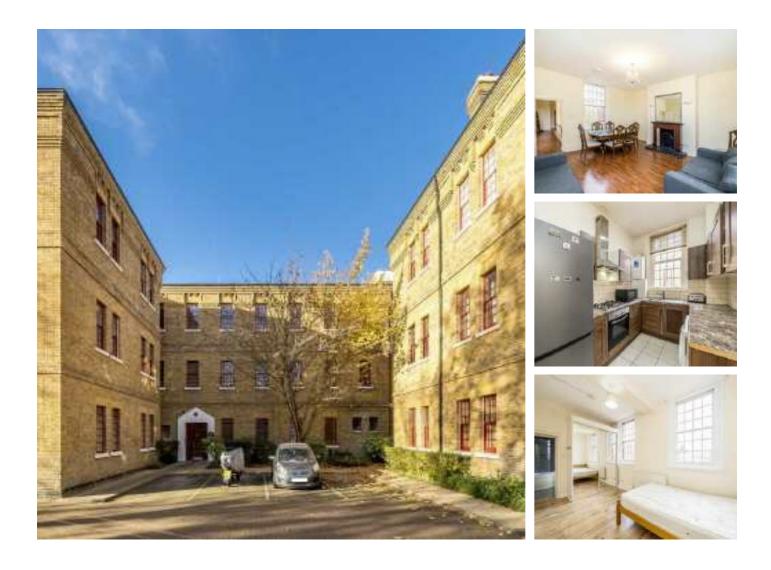

## Chevy Road, UB2 £425,000

Top-floor four-bedroom apartment situated within a period, purpose-built gated development. Spanning 1,236 square feet, this home offers generous living space, high ceilings, and charming period features. The property includes the convenience of private parking and has a long lease, making it an excellent opportunity for comfortable and secure living.

#### Features

Top Floor Flat Four Bedrooms Grade II Listed Long Lease High Cellings Private Parking