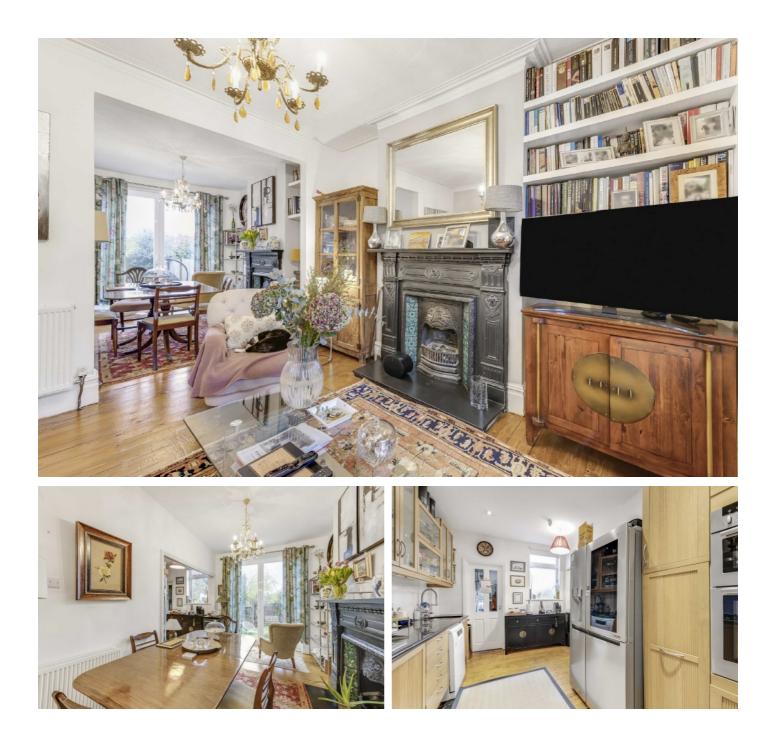

### Little Ealing Lane, W5

Located on the South side of the road with off-street parking to the front. The smart front door leads through to the bay windowed front reception room which interconnects to the rear Dining room. Both receptions have feature original fireplaces and enjoy lots of natural light. There is a modern fitted kitchen and a useful utility which leads to the garden.