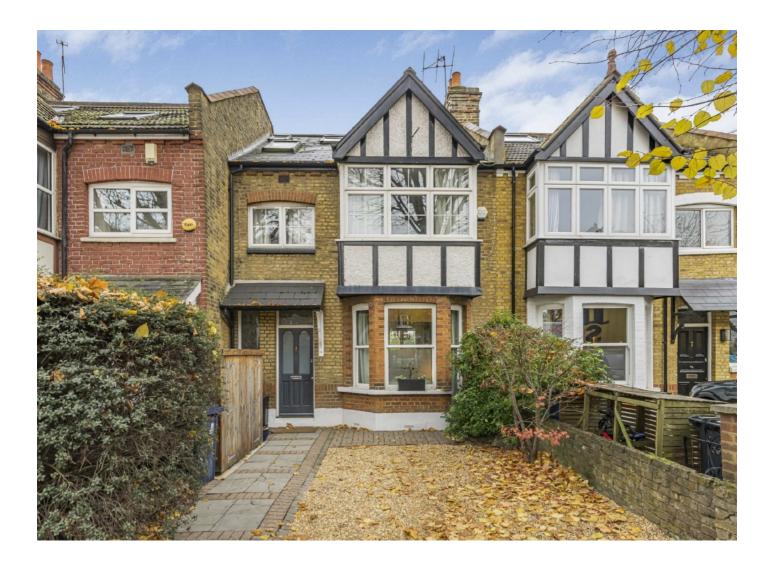

## Little Ealing Lane, W5 £995,000

Impressive five bedroom period house with a South facing garden and off-street parking to the front.

Ideally located for an excellent choice of sought after schools and within easy walking distance of both Northfield and South Ealing for the Piccadilly line.

#### Features

Five Bedroom House South Facing Garden Off-Street Parking Excellent Condition Period Features Close to Schools

### Little Ealing Lane, W5

Located on the South side of the road with off-street parking to the front. The smart front door leads through to the bay windowed front reception room which interconnects to the rear Dining room. Both receptions have feature original fireplaces and enjoy lots of natural light. There is a modern fitted kitchen and a useful utility which leads to the garden.