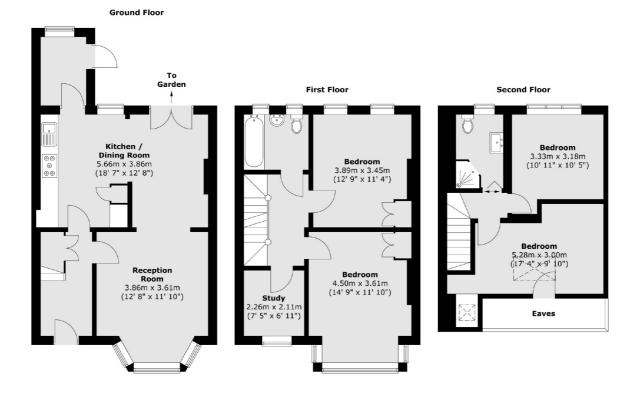

### Little Ealing Lane, London, W5

Total area (approx.) : 131.6 sq. m (1416 sq. ft)

Northfields 140 Northfield Avenue London W13 9SB Sales 020 8545 8588 Energy Rating: D. We aim to make our particulars both accurate and reliable. However they are not guaranteed; nor do they form part of an offer or contract. If you require clarification on any points then please contact us, especially if you're traveling some distance to view. Please note that appliances and heating systems have not been tested and therefore no warranties can be given as to their good working order.