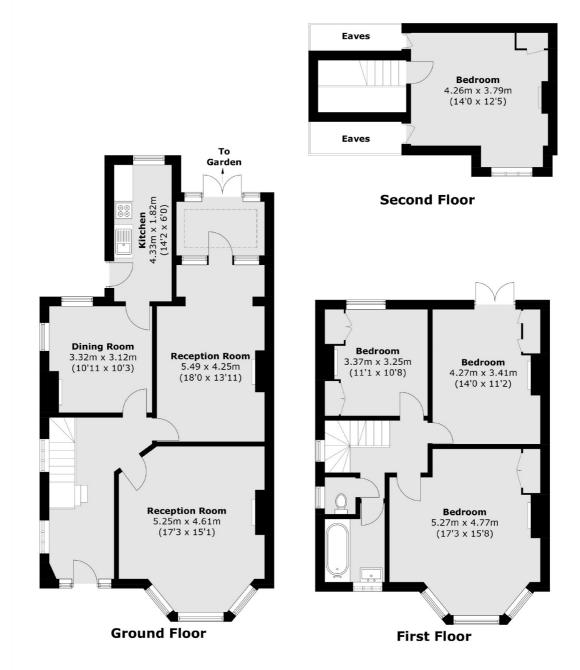

## Lavington Road, W13 £1,295,000

A four bedroom Edwardian semi-detached house, situated in this most popular location, close to both Lammas and Walpole Parks. Priced to reflect the need for updating, this is an ideal opportunity for a purchaser to update to their own specification.

The substantial accommodation is laid out over three floors and many neighbouring houses have been extended to the rear and loft.

Benefits from the retention of period features, a good sized rear garden and a chain free. Well located for shops and transport at Northfields (Piccadilly Line), West Ealing (Elizabeth Line), and Ealing Broadway (District, Central, and Elizabeth Line).

## Lavington Road, London, W13

Total area (approx.): 163.2 sq. m (1,756.7 sq. ft) (Excluding Eaves)

Energy Rating: E. We aim to make our particulars both accurate and reliable. However they are not guaranteed; nor do they form part of an offer or contract. If you require clarification on any points then please contact us, especially if you're traveling some distance to view. Please note that appliances and heating systems have not been tested and therefore no warranties can be given as to their good working order.