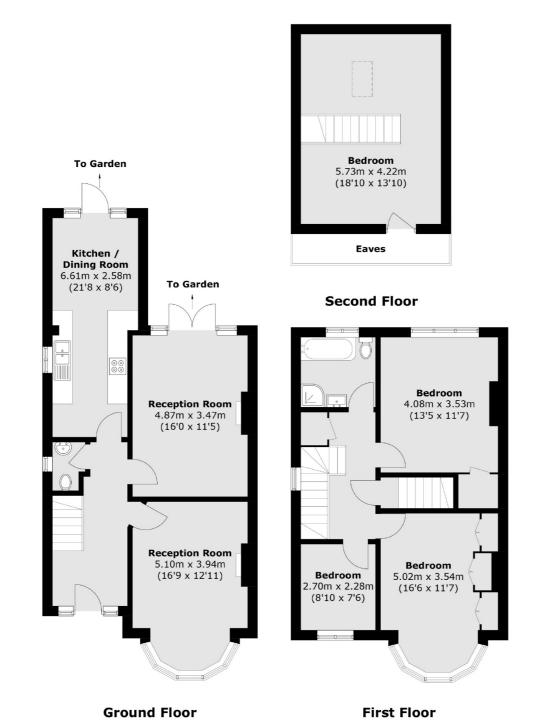

### Carew Road, London, W13

Total area (approx.):141.8 sq. m (1,526.2 sq. ft)

Northfields

London

Sales

W13 9SB

020 8545 8588

140 Northfield Avenue