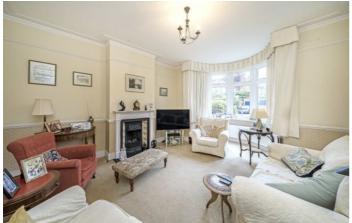

The reception hall has a guest WC. There are two formal reception rooms both with feature fireplaces, extended kitchen/breakfast room. Upstairs there are three nice bedrooms and well fitted bathroom on the first floor with a useful extra loft room.