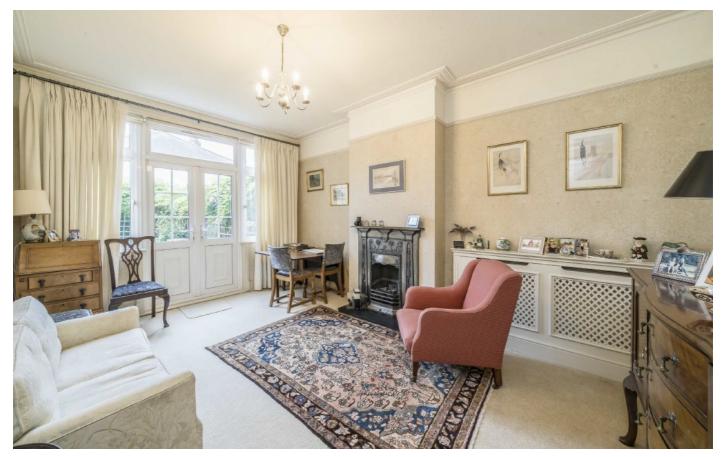

The reception hall has a guest WC. There are two formal reception rooms both with feature fireplaces, extended kitchen/breakfast room. Upstairs there are three nice bedrooms and well fitted bathroom on the first floor with a useful extra loft room.