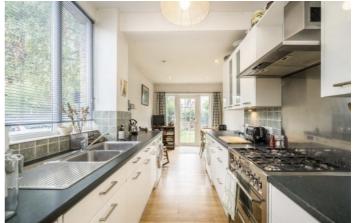

The reception hall has a guest WC. There are two formal reception rooms both with feature fireplaces, extended kitchen/breakfast room. Upstairs there are three nice bedrooms and well fitted bathroom on the first floor with a useful extra loft room.