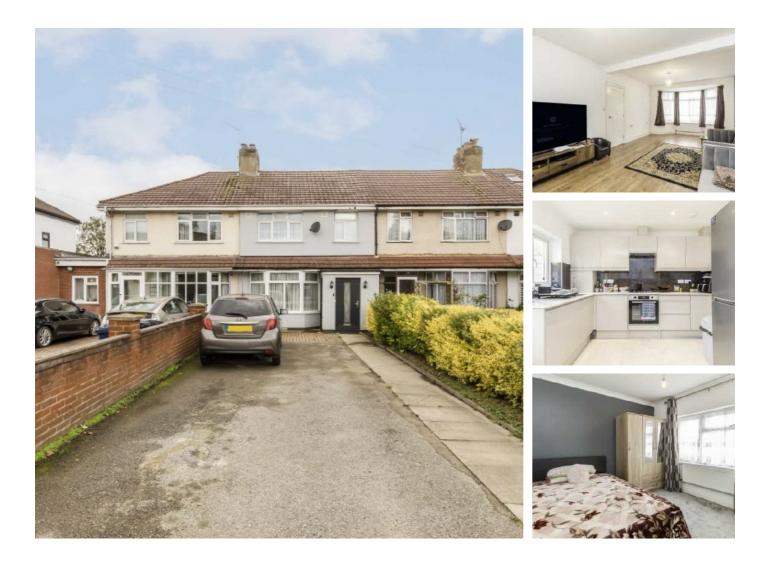

## Manor Farm Road, HA0 £692 Per week

This spacious three bedroom terraced house offers a stunning double reception room, modern eat-in kitchen, private garden with outbuilding, and a large front driveway, perfect for comfortable living and entertaining. Energy Rating: .

## Features

Three Bedrooms Two Bathrooms Garden Off Street Parking Close to amenities Modern appliances