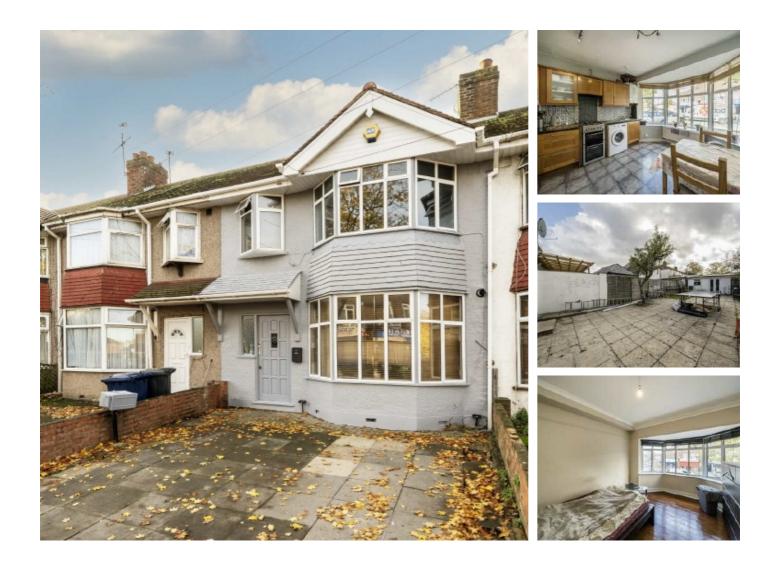

## Bilton Road, UB6 £640 Per week

This spacious house features four bedrooms, two bathrooms and a reception room that opens to a large private garden. A separate kitchen and downstairs bathroom add convenience, while the garden includes a sizable shed for extra storage. Energy Rating: D.

Bilton Road is conveniently situated near Perivale Station (Central Line) and Alperton Station (Piccadilly Line), directly across from a wide selection of supermarkets and shops.

## Features

Four Bedrooms Two Bathrooms Eat In Kitchen Driveway Large Shed/Storage Ample Storage