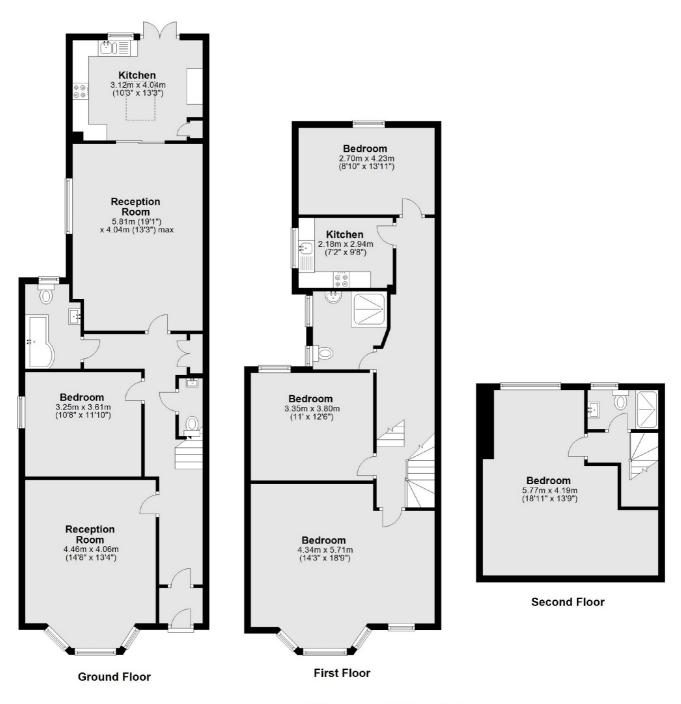

### Melbourne Avenue, London, W13

Total area: approx. 199.2 sq. metres (2144.7 sq. feet)

Northfields 140 Northfield Avenue London W13 9SB Sales 020 8545 8588 Energy Rating: D. We aim to make our particulars both accurate and reliable. However they are not guaranteed; nor do they form part of an offer or contract. If you require clarification on any points then please contact us, especially if you're traveling some distance to view. Please note that appliances and heating systems have not been tested and therefore no warranties can be given as to their good working order.