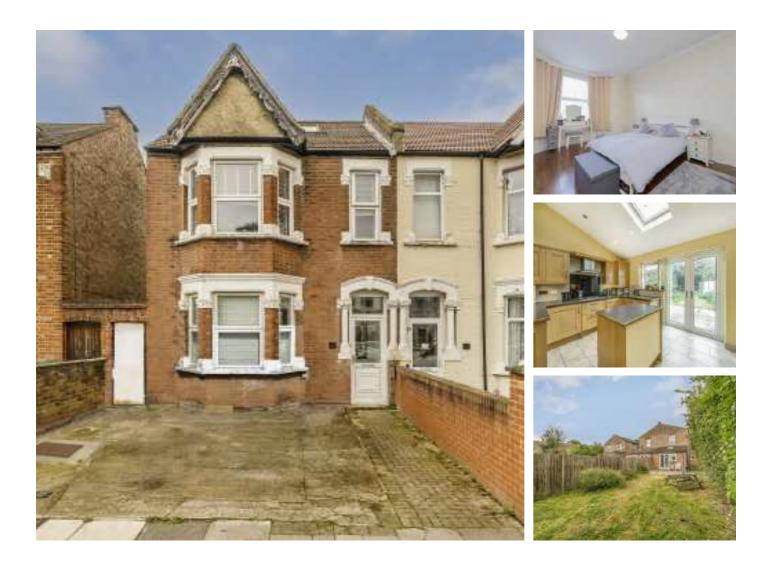

# Melbourne Avenue, W13 £1,150,000

A five bedroom semi-detached family home with a large garden and over 2,100 sq/feet of living space. There is off street parking to the front and and further scope to extend. There is scope to purchase as an existing investment opportunity or, with minor reconfiguration, it could be a substantial six bedroom family home. Offered chain free.

Located on a residential street, the house is located approximately 0.6 Miles from West Ealing station (Elizabeth Line). There is a wide range of shops and amenities nearby on the Uxbridge Road.

#### Features

Substantial Semi Detached 5 Bedroom house No Onward Chain Off-Street Parking Large Rear Garden Close to Elizabeth Line