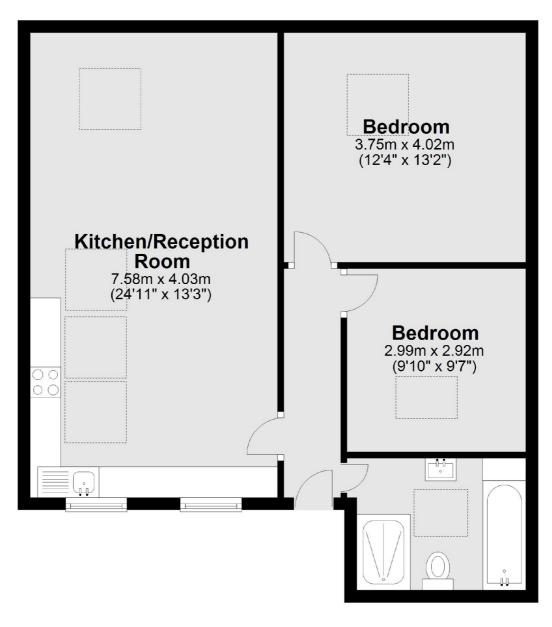

### Studley Grange Road, London, W7

Total area: approx. 65.4 sq. metres (704.1 sq. feet)

Northfields 140 Northfield Avenue London W13 9SB Sales 020 8545 8588 Energy Rating: C. We aim to make our particulars both accurate and reliable. However they are not guaranteed; nor do they form part of an offer or contract. If you require clarification on any points then please contact us, especially if you're traveling some distance to view. Please note that appliances and heating systems have not been tested and therefore no warranties can be given as to their good working order.