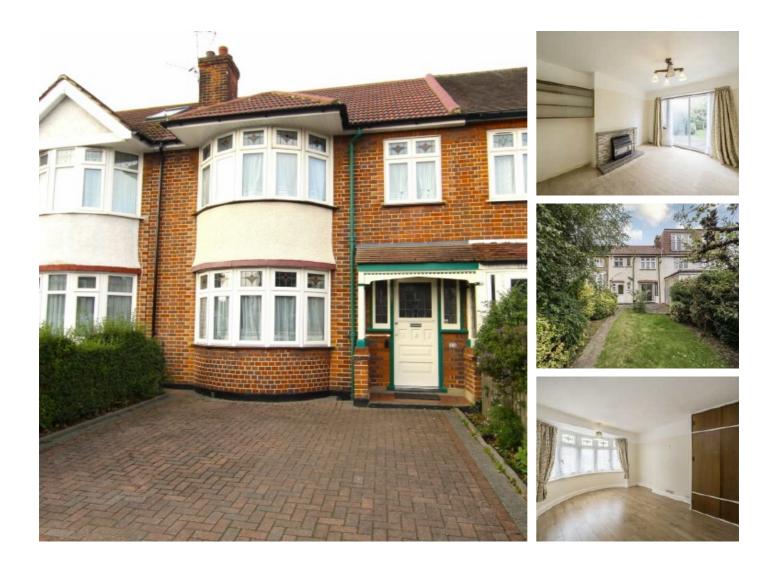

## Fulmer Way, W13 £850,000

This three bedroom house is priced to reflect the need for updating and is ideal for purchasers looking to put their own stamp on their home.

Located in a much sought after location close to Ofsted outstanding schools and Piccadilly Line Tube. Many neighbouring houses have been extensively extended. Offered with no onward chain, viewing is highly recommended.

#### Features

Three Bedroom House West Facing Garden Off Street Parking Good School Catchment Close to Tube No Onward Chain