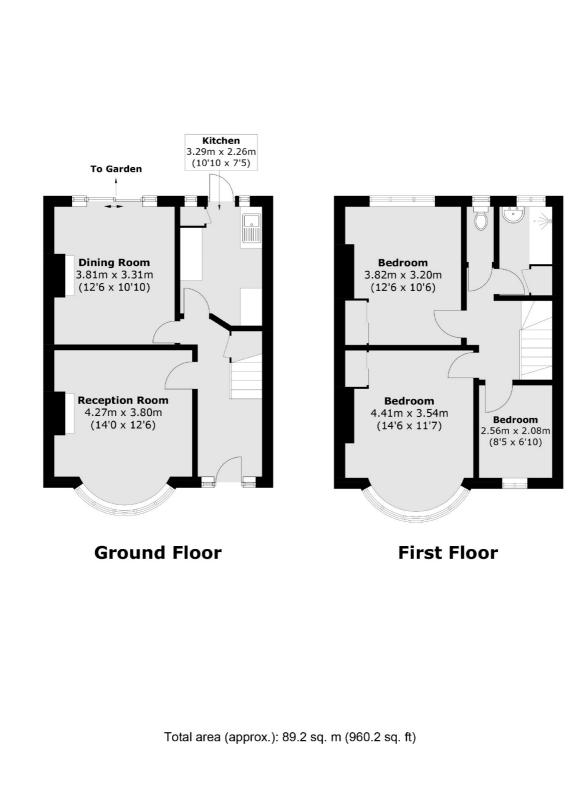

## Fulmer Way, W13 £850,000

This three bedroom house is priced to reflect the need for updating and is ideal for purchasers looking to put their own stamp on their home.

Located in a much sought after location close to Ofsted outstanding schools and Piccadilly Line Tube. Many neighbouring houses have been extensively extended. Offered with no onward chain, viewing is highly recommended.

#### Features

Three Bedroom House West Facing Garden Off Street Parking Good School Catchment Close to Tube No Onward Chain