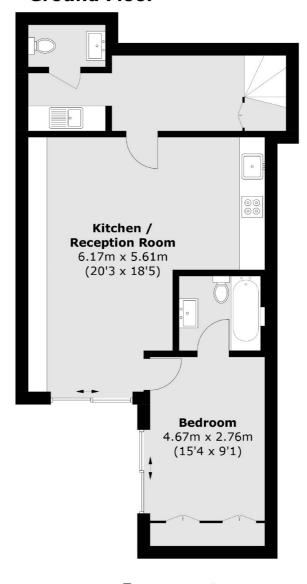

### **Ground Floor**

## **Basement**

Total area (approx.): 63.4 sq. m (682.4 sq. ft)

Northfields

London

Sales

W13 9SB

020 8545 8588

140 Northfield Avenue