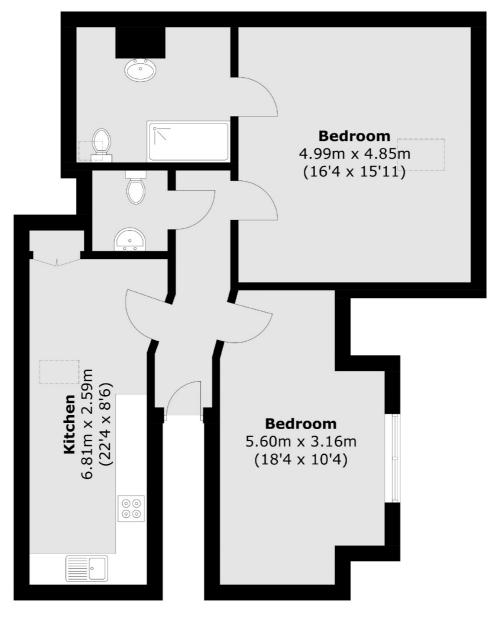

## Coldershaw Road, London, W13

**Second Floor** 

Total area (approx.): 70.0 sq. m (753.5 sq. ft)

Northfields