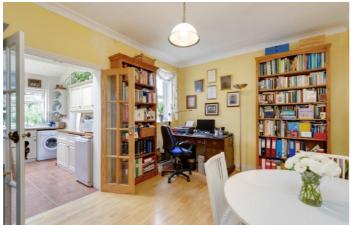

## Green Avenue, W13

On arrival, you will be impressed with the front of this brick fronted Victorian house. The entrance hall leads through to the bay windowed front reception and the full width Dining room and the bright kitchen beyond.