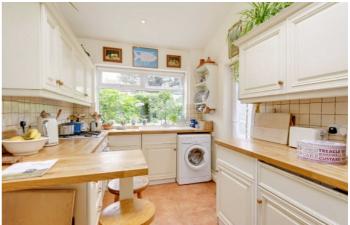

## Green Avenue, W13

On arrival, you will be impressed with the front of this brick fronted Victorian house. The entrance hall leads through to the bay windowed front reception and the full width Dining room and the bright kitchen beyond.