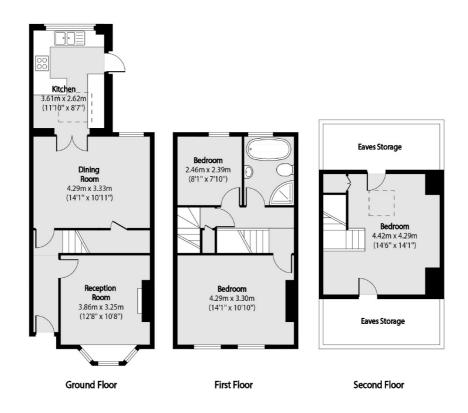

### Green Avenue, London, W13

Total area (approx): 93.55 sq m (1007 sq. ft)

(Excluding Eaves Storage)

Eaves Storage total area (approx): 14.31 sq m (154 sq. ft)

Energy Rating: D. We aim to make our particulars both accurate and reliable. However they are not guaranteed; nor do they form part of an offer or contract. If you require clarification on any points then please contact us, especially if you're traveling some distance to view. Please note that appliances and heating systems have not been tested and therefore no warranties can be given as to their good working order.