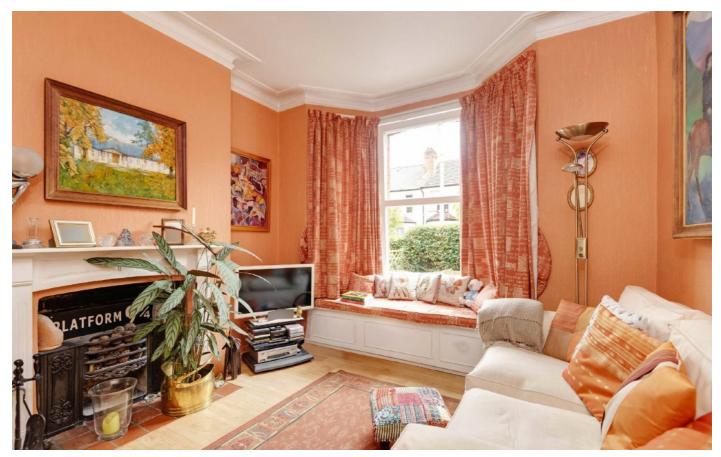

## Green Avenue, W13

On arrival, you will be impressed with the front of this brick fronted Victorian house. The entrance hall leads through to the bay windowed front reception and the full width Dining room and the bright kitchen beyond.