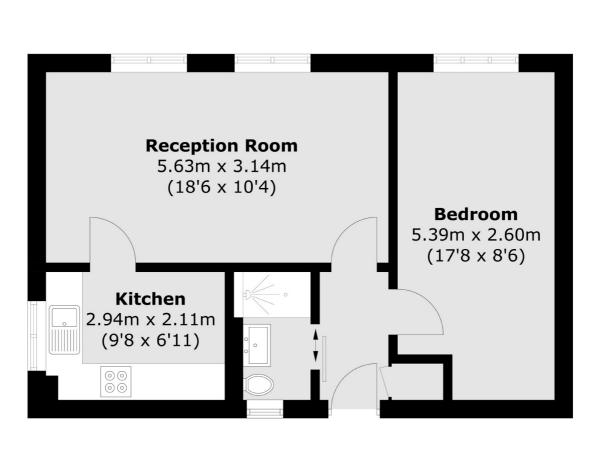

### Jefferson Close, London, W13

Total area (approx.): 45.3 sq. m (487.6 sq. ft)

Northfields 140 Northfield Avenue London W13 9SB Sales 020 8545 8588 Energy Rating: C. We aim to make our particulars both accurate and reliable. However they are not guaranteed; nor do they form part of an offer or contract. If you require clarification on any points then please contact us, especially if you're traveling some distance to view. Please note that appliances and heating systems have not been tested and therefore no warranties can be given as to their good working order.