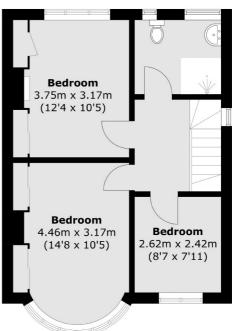

000

This three bedroom end of terrace house is ideal for purchasers looking for a property to put their own stamp on. Occupying a large West facing corner plot with off street parking for two cars, full planning permission has been granted for extensions to the side, rear and loft (planning ref: P/2023/0209).

Located on the Ealing side of the A4, the property is well positioned for Brentford Station (for Waterloo Station) and Lionel Road Primary School (Offsted outstanding). On the market for the first time in over 80 years and available with no onward chain.

## **Features**

Large Corner Plot Three Bedroom House Full planning for Extensions West Facing Garden Space for Off Street Parking Vacant Possession

Northfields 020 8545 8588 dexters.co.uk

## Clayponds Avenue, Brentford, TW8





**Ground Floor** 

Northfields

London

Sales

W13 9SB

020 8545 8588

140 Northfield Avenue

**First Floor** 

Total area (approx.): 88.6 sq. m (953.7 sq. ft)