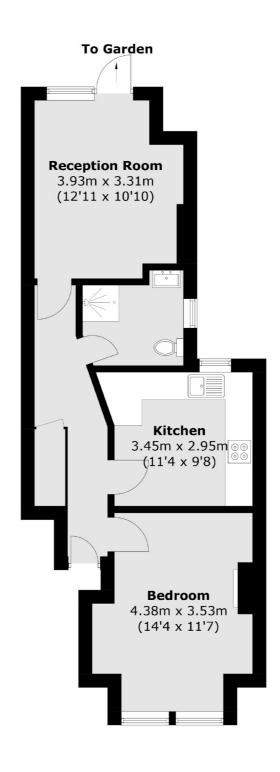

## Windermere Road, London, W5

Total area (approx.): 48.3 sq. m (519.9 sq. ft)

Northfields

London

Sales

W13 9SB

020 8545 8588

140 Northfield Avenue