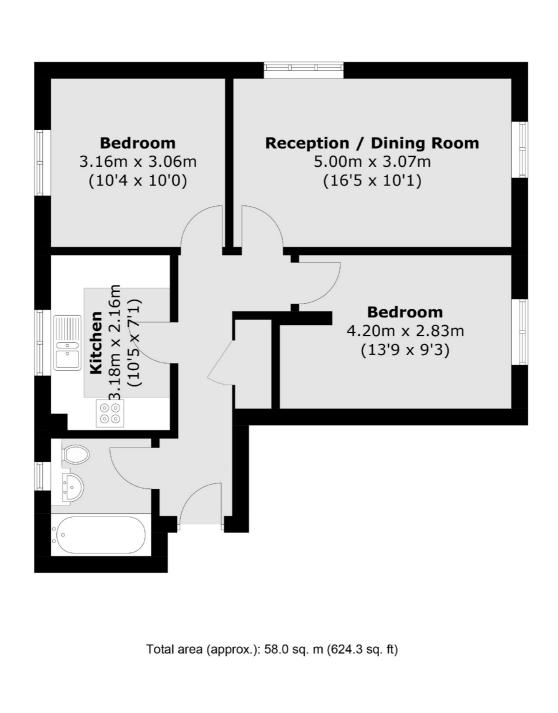

## Windmill Road, W5 £425,000

A spacious two bedroom first floor flat with allocated private parking. Also comprises of Entrance hall with storage, modern fitted kitchen and bathroom.

Set in this small development off Windmill Road, the property is close to Northfields Station for the Piccadilly line and offered with no onward chain.

### Features

Two Double Bedrooms Long Lease Allocated Parking Quiet Location Good Transport Links No Onward Chain