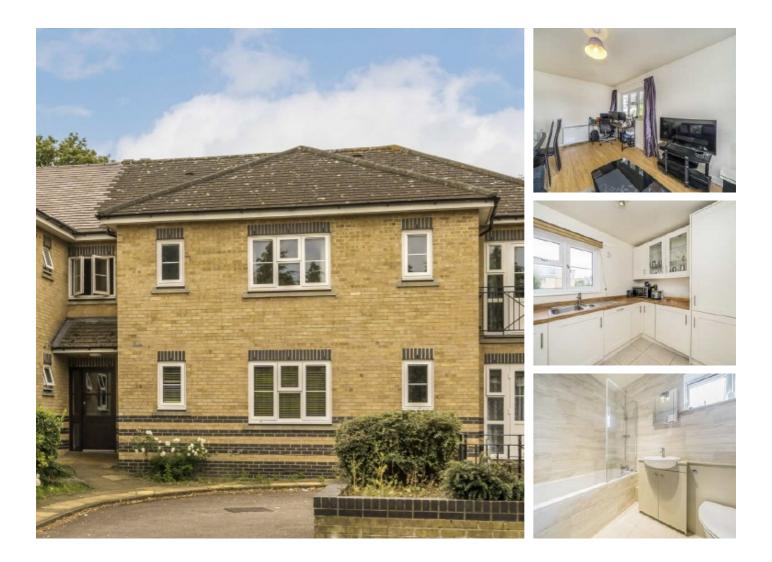

## Windmill Road, W5 £425,000

A spacious two bedroom first floor flat with allocated private parking. Also comprises of Entrance hall with storage, modern fitted kitchen and bathroom.

Set in this small development off Windmill Road, the property is close to Northfields Station for the Piccadilly line and offered with no onward chain.

### Features

Two Double Bedrooms Long Lease Allocated Parking Quiet Location Good Transport Links No Onward Chain