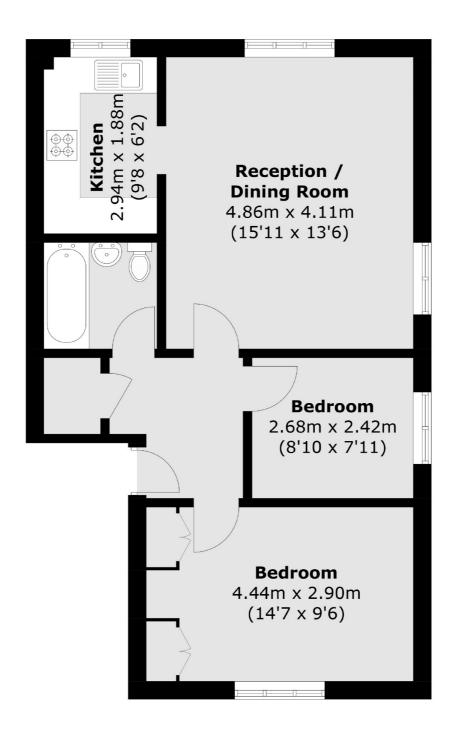

## Murray Road, London, W5

Total area (approx.): 57.0 sq. m (613.5 sq. ft)

Northfields

London

Sales

W13 9SB

020 8545 8588

140 Northfield Avenue