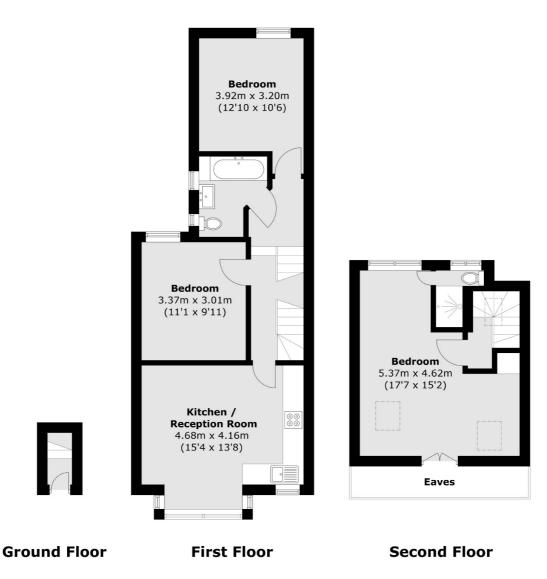

## Elthorne Avenue, London, W7

Total area (approx.): 77.6 sq. m (835.3 sq. ft)

Northfields

London

Sales

W13 9SB

020 8545 8588

140 Northfield Avenue