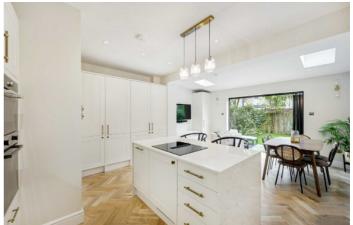

## Deans Road, W7

Upon entering, you will be captivated by the charming front reception room featuring a classic fireplace. The impressive quartz kitchen flows effortlessly into the living room, which boasts Crittal sliding doors that provide step-free access to a beautifully landscaped garden, approximately 40 feet in length.