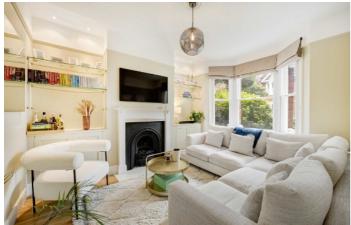

## Deans Road, W7

Upon entering, you will be captivated by the charming front reception room featuring a classic fireplace. The impressive quartz kitchen flows effortlessly into the living room, which boasts Crittal sliding doors that provide step-free access to a beautifully landscaped garden, approximately 40 feet in length.