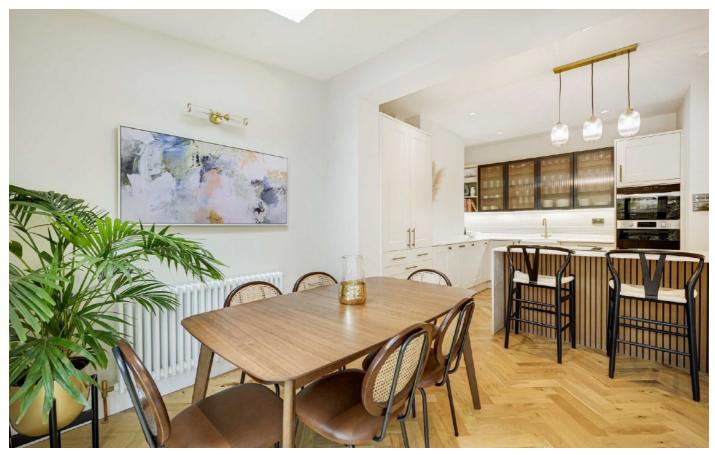

## Deans Road, W7

Upon entering, you will be captivated by the charming front reception room featuring a classic fireplace. The impressive quartz kitchen flows effortlessly into the living room, which boasts Crittal sliding doors that provide step-free access to a beautifully landscaped garden, approximately 40 feet in length.