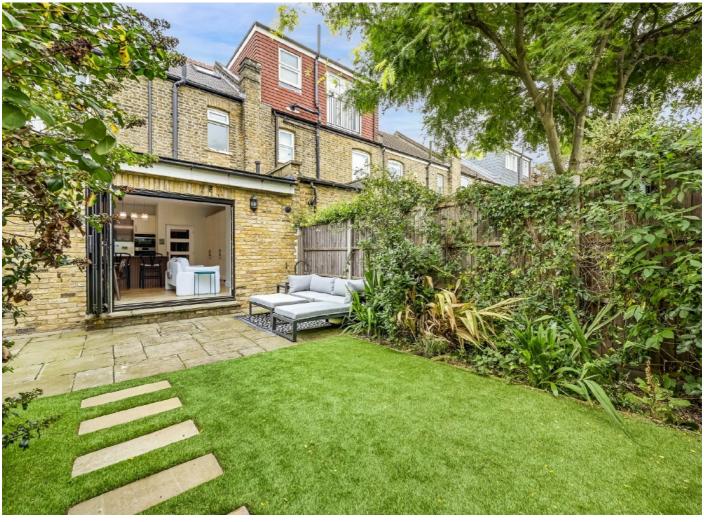

## Deans Road, W7

Upon entering, you will be captivated by the charming front reception room featuring a classic fireplace. The impressive quartz kitchen flows effortlessly into the living room, which boasts Crittal sliding doors that provide step-free access to a beautifully landscaped garden, approximately 40 feet in length.