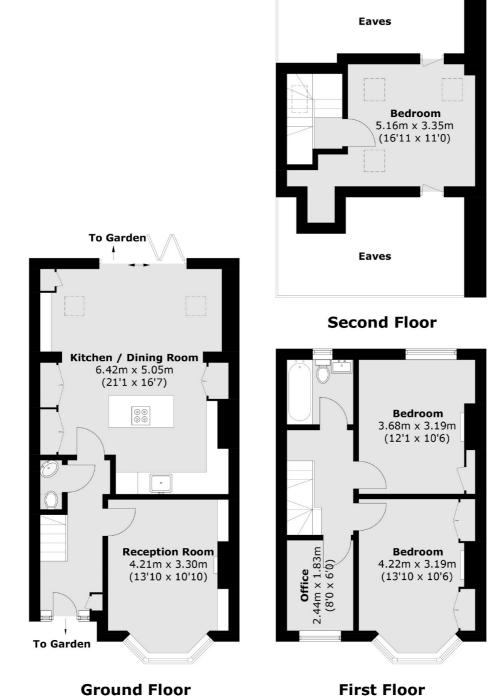

## Deans Road, W7

Upon entering, you will be captivated by the charming front reception room featuring a classic fireplace. The impressive quartz kitchen flows effortlessly into the living room, which boasts Crittal sliding doors that provide step-free access to a beautifully landscaped garden, approximately 40 feet in length.

The first floor offers two spacious double bedrooms, a cosy single bedroom, and a well-appointed bathroom. An additional bedroom is located on the second floor. Fully renovated in 2022/2023, it also offers potential for further expansion into the loft (STPP).