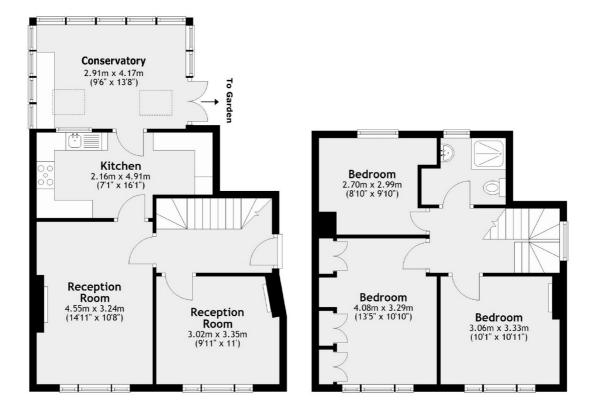

### Townholm Crescent, London, W7

**Ground Floor** 

**First Floor** 

Total area: approx. 99.5 sq. metres (1071.4 sq. feet)

Northfields 140 Northfield Avenue London W13 9SB Sales 020 8545 8588 Energy Rating: D. We aim to make our particulars both accurate and reliable. However they are not guaranteed; nor do they form part of an offer or contract. If you require clarification on any points then please contact us, especially if you're traveling some distance to view. Please note that appliances and heating systems have not been tested and therefore no warranties can be given as to their good working order.