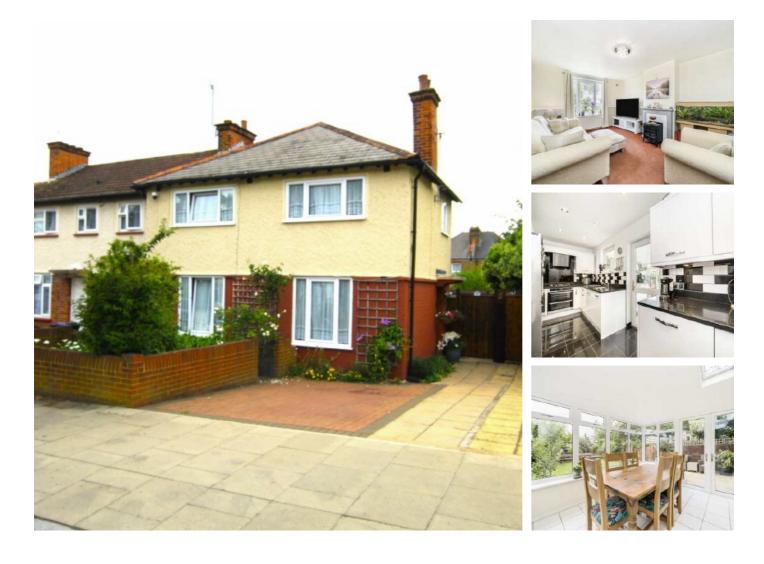

## Townholm Crescent, W7 £725,000

This impressive semi detached house is set on a large plot with off street parking and a superb garden. Smartly presented throughout with a high standard of fixtures and decoration.

#### Features

Semi detached Three bedrooms Immaculate condition Off Street Parking Fantastic Condition Excellent Schools