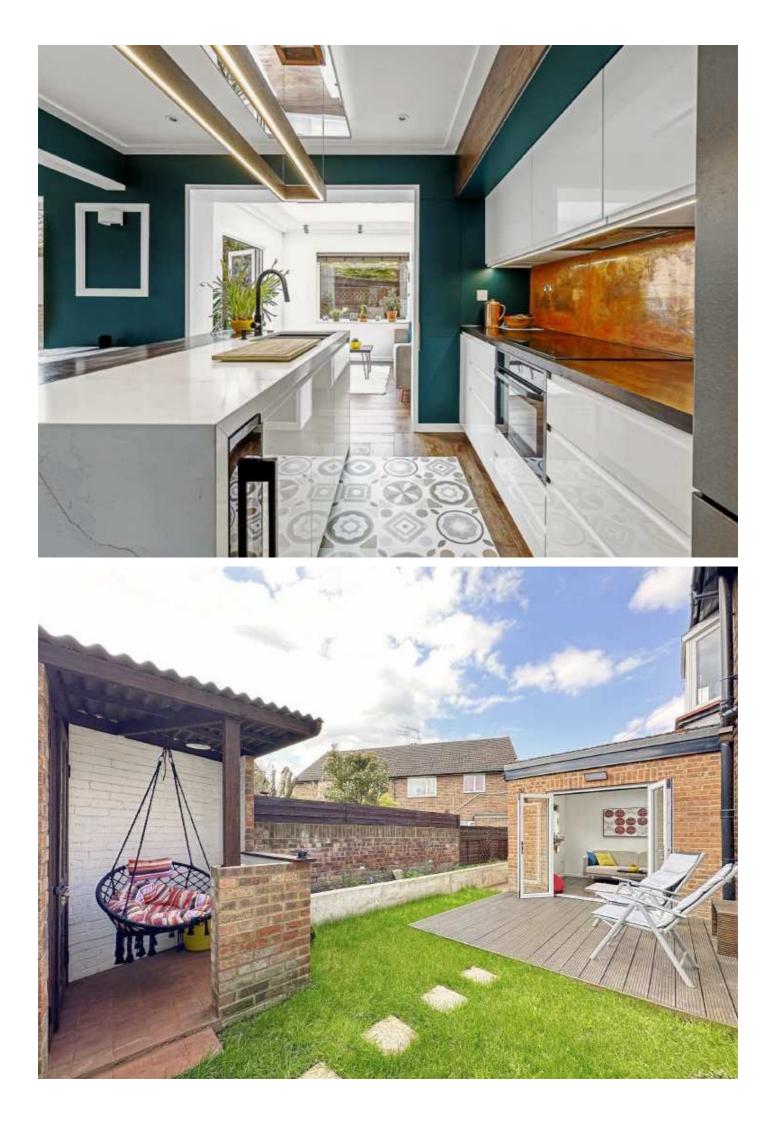

### Uxbridge Road, W7 £710,000

This is a stylish two bedroom end of terrace period House. It has been extensively renovated to create an impressive home which is perfect for purchasers looking to move straight in.

Benefits from a high standard of fittings, a neat south facing rear garden and no onward chain.

We encourage you follow the link bellow for a Matteport tour :

https://my.matterport.com/show/?m=621gNxwHJVK