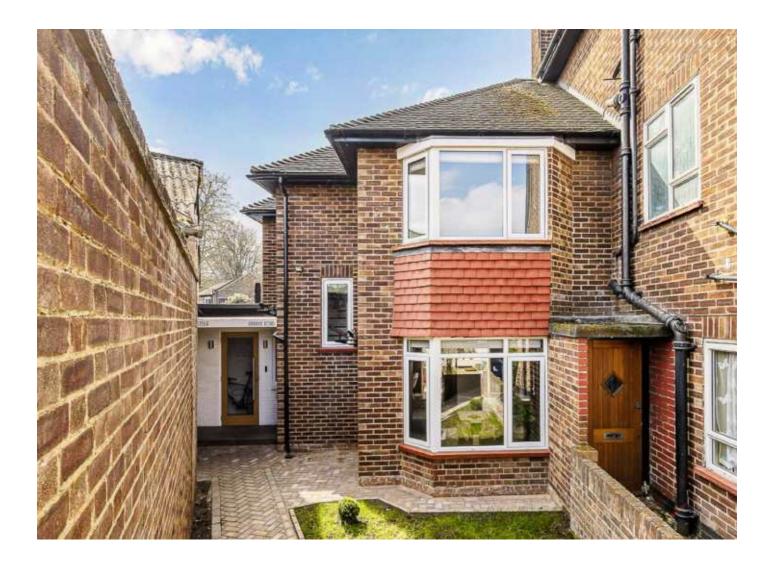

### Uxbridge Road, W7 £710,000

This is a stylish two bedroom end of terrace period House. It has been extensively renovated to create an impressive home which is perfect for purchasers looking to move straight in.

Benefits from a high standard of fittings, a neat south facing rear garden and no onward chain.

We encourage you follow the link bellow for a Matteport tour :

https://my.matterport.com/show/?m=621gNxwHJVK

#### Features

Newly Renovated House Close to Transport Excellent Condition South Facing Garden End Of Terrace No Onward Chain