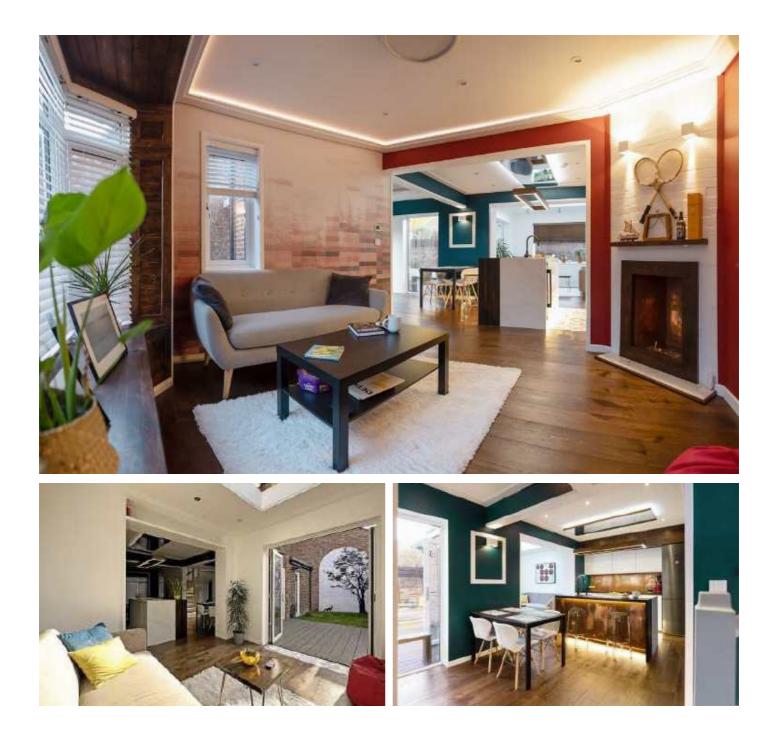

### Uxbridge Road, W7 £710,000

This is a stylish two bedroom end of terrace period House. It has been extensively renovated to create an impressive home which is perfect for purchasers looking to move straight in.

Benefits from a high standard of fittings, a neat south facing rear garden and no onward chain.

We encourage you follow the link bellow for a Matteport tour :

https://my.matterport.com/show/?m=621gNxwHJVK