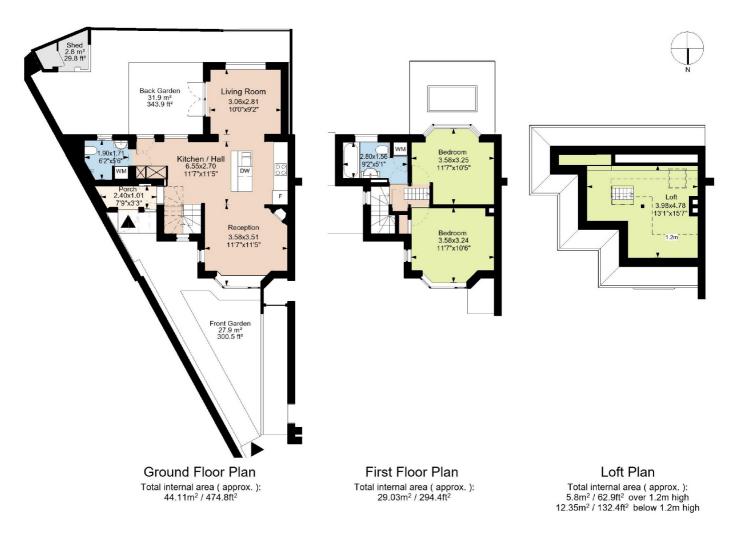

### Uxbridge Road, London, W7

House total internal area ( approx. ): 91.29m<sup>2</sup> / 982.6ft<sup>2</sup>

Northfields 140 Northfield Avenue London W13 9SB Sales 020 8545 8588 Energy Rating: C. We aim to make our particulars both accurate and reliable. However they are not guaranteed; nor do they form part of an offer or contract. If you require clarification on any points then please contact us, especially if you're traveling some distance to view. Please note that appliances and heating systems have not been tested and therefore no warranties can be given as to their good working order.