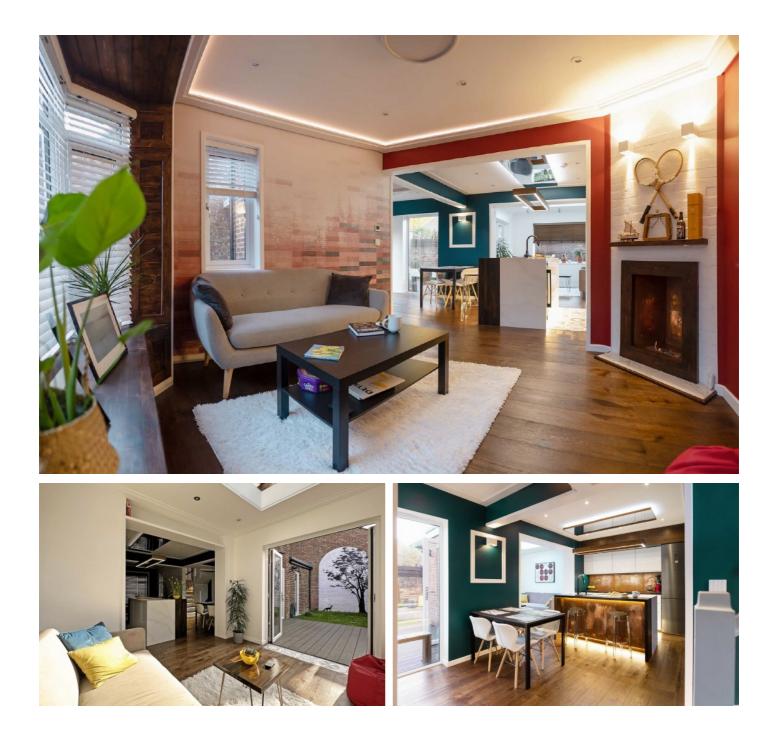

### Uxbridge Road, W7 £730,000

This is a stylish two bedroom end of terrace period House. It has been extensively renovated to create an impressive home which is perfect for purchasers looking to move straight in.

Benefits from a high standard of fittings, a neat south facing rear garden and no onward chain.

We encourage you follow the link bellow for a Matteport tour :

 $https://my.matterport.com/show/?m{=}621gNxwHJVK$ 

#### Features

Newly Renovated House Close to Transport Excellent Condition South Facing Garden End Of Terrace No Onward Chain