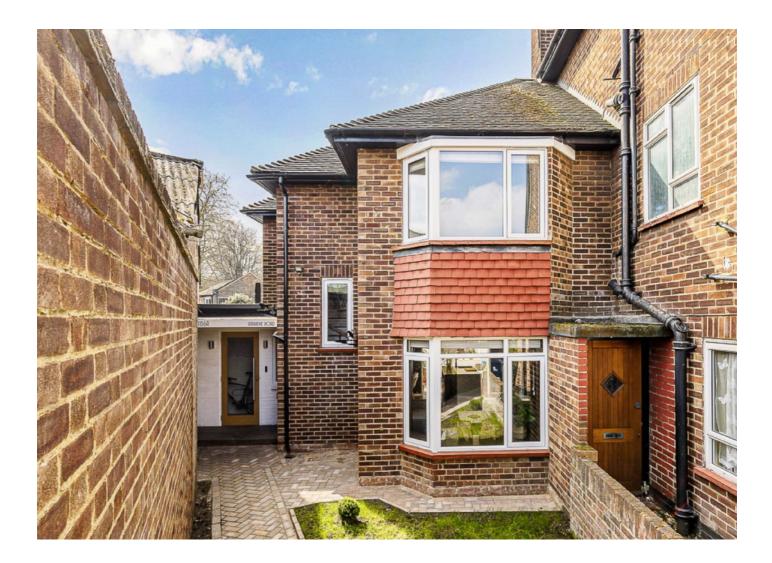

### Uxbridge Road, W7 £730,000

This is a stylish two bedroom end of terrace period House. It has been extensively renovated to create an impressive home which is perfect for purchasers looking to move straight in.

Benefits from a high standard of fittings, a neat south facing rear garden and no onward chain.

We encourage you follow the link bellow for a Matteport tour :

 $https://my.matterport.com/show/?m{=}621gNxwHJVK$ 

#### Features

Newly Renovated House Close to Transport Excellent Condition South Facing Garden End Of Terrace No Onward Chain