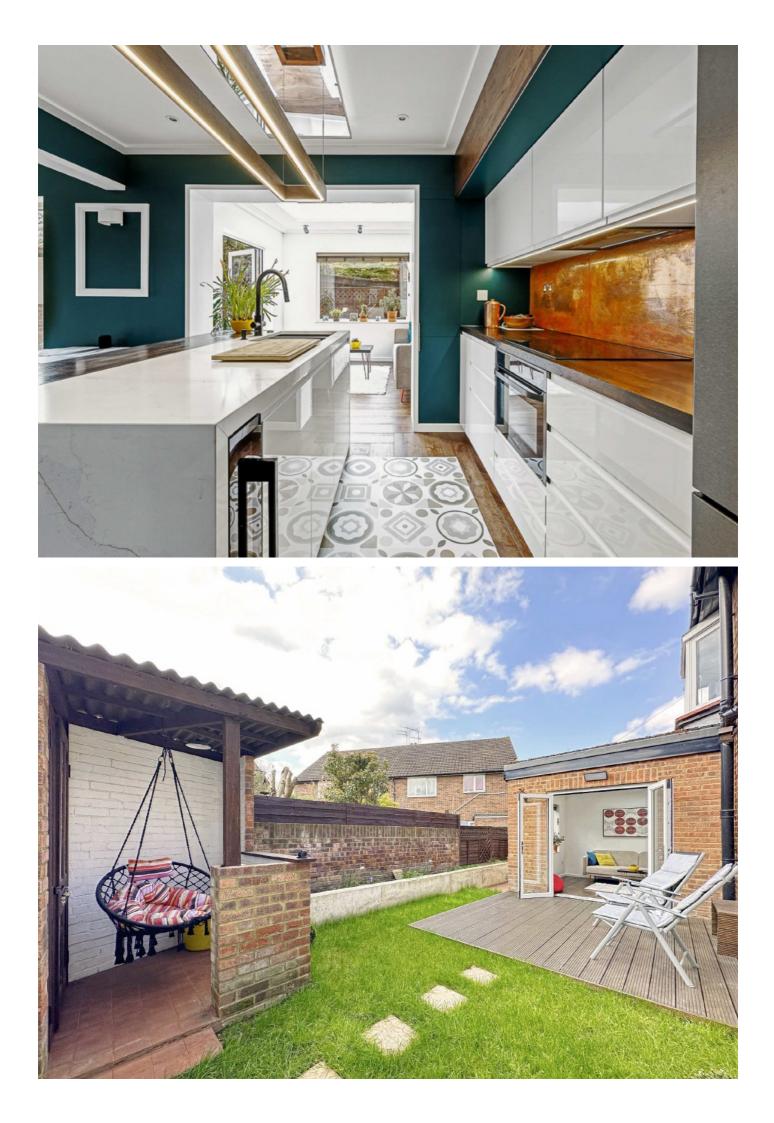

### Uxbridge Road, W7 £730,000

This is a stylish two bedroom end of terrace period House. It has been extensively renovated to create an impressive home which is perfect for purchasers looking to move straight in.

Benefits from a high standard of fittings, a neat south facing rear garden and no onward chain.

We encourage you follow the link bellow for a Matteport tour :

 $https://my.matterport.com/show/?m{=}621gNxwHJVK$ 

#### Features

Newly Renovated House Close to Transport Excellent Condition South Facing Garden End Of Terrace No Onward Chain