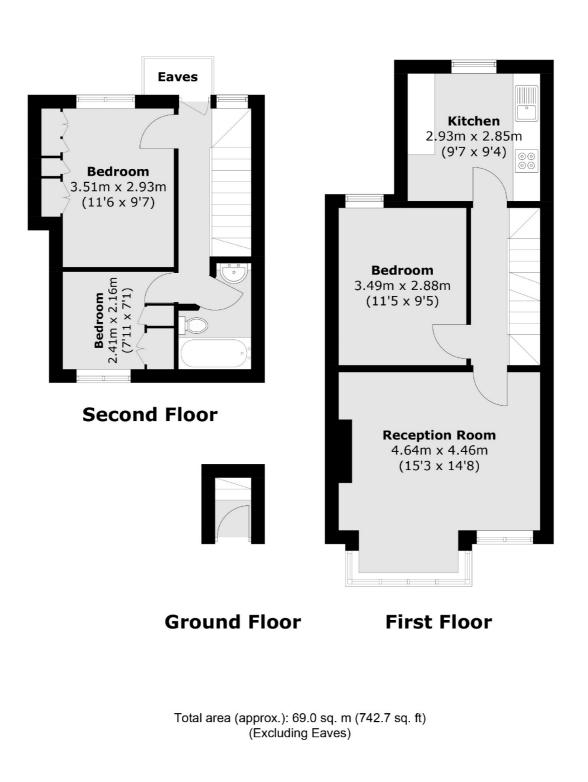

## Whitestile Road, TW8 £464,950

This charming split-level, three-bedroom period conversion is offered to the market with no onward chain. The property features a spacious reception room and a double bedroom, along with a separate kitchen on the first floor. Upstairs, there are two generously sized bedrooms and the family bathroom.

### Features

Period Conversion First Floor Duplex Three Double Bedrooms Separate Kitchen No Onward Chain Share Of Freehold