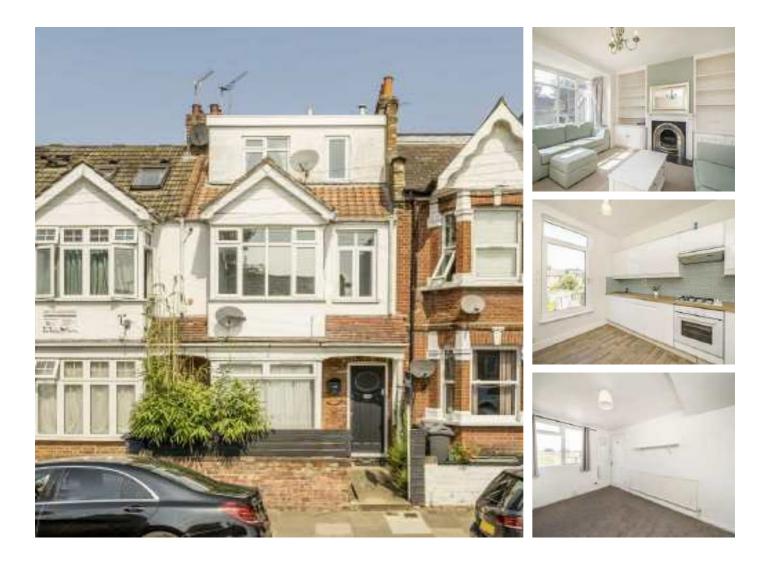

## Whitestile Road, TW8 £464,950

This charming split-level, three-bedroom period conversion is offered to the market with no onward chain. The property features a spacious reception room and a double bedroom, along with a separate kitchen on the first floor. Upstairs, there are two generously sized bedrooms and the family bathroom.

### Features

Period Conversion First Floor Duplex Three Double Bedrooms Separate Kitchen No Onward Chain Share Of Freehold