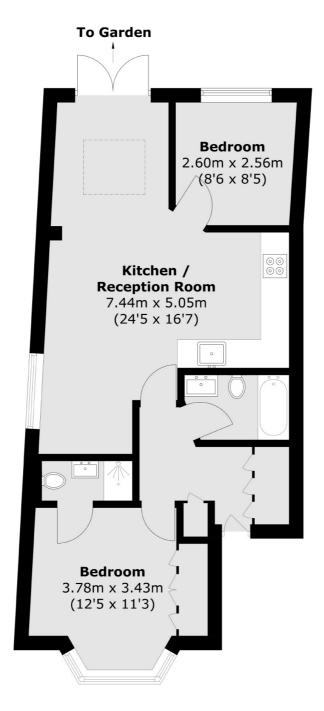

#### **Ground Floor**

Total area (approx.): 56.4 sq. m (607.1 sq. ft)

Northfields

London

Sales

W13 9SB

020 8545 8588

140 Northfield Avenue