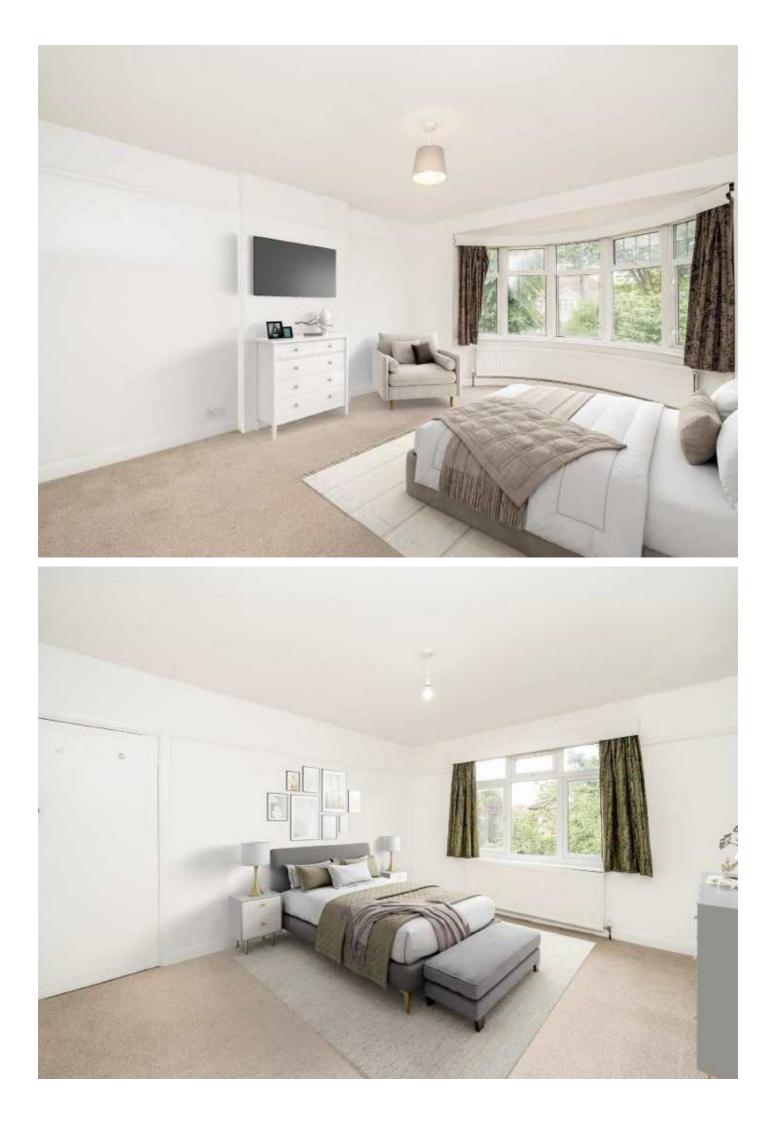

## Boston Road, W7

On arrival, you will be impressed by the front of this detached house with off street parking and side garage. There is a wide reception hall which leads through to the round bay front reception room, rear reception and the Kitchen/Breakfast room. There is a side utility which leads through the shower room and gives access to the garage. Upstairs there are four original bedrooms and the main bathroom.