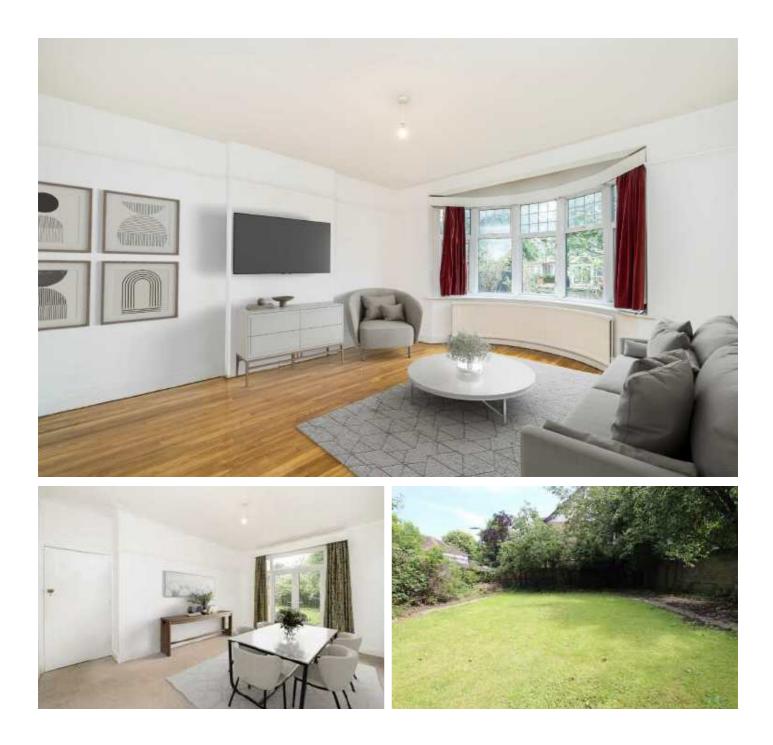

## Boston Road, W7

On arrival, you will be impressed by the front of this detached house with off street parking and side garage. There is a wide reception hall which leads through to the round bay front reception room, rear reception and the Kitchen/Breakfast room. There is a side utility which leads through the shower room and gives access to the garage. Upstairs there are four original bedrooms and the main bathroom.