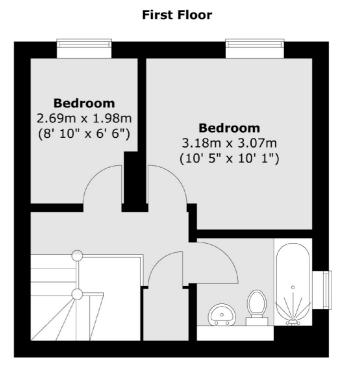

### Manor Vale, Brentford, TW8

Total area (approx.): 54.8 sq. m (590 sq. ft)

Northfields

London

Lettings

020 8545 8589

W13 9SB

140 Northfield Avenue