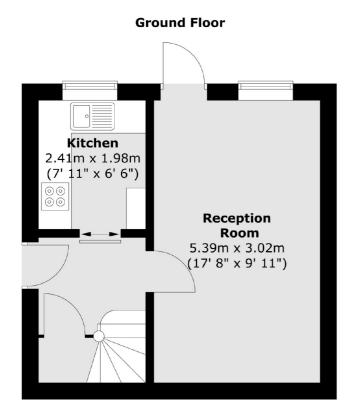

### Manor Vale, Brentford, TW8

Total area (approx.): 54.8 sq. m (590 sq. ft)

Northfields

London

Lettings

020 8545 8589

W13 9SB

140 Northfield Avenue