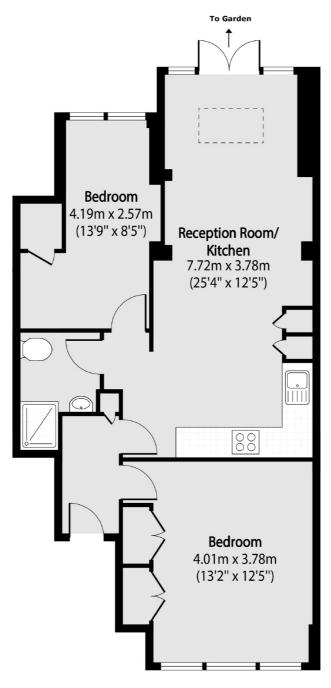

### Radbourne Avenue, London, W5

Total area (approx): 57.23 sq m (616 sq. ft)

Northfields

London

Sales

W13 9SB

020 8545 8588

140 Northfield Avenue