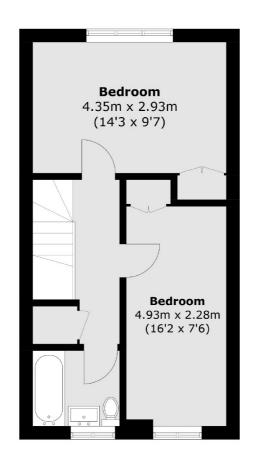

## **Dexters**









## Dormers Rise, UB1 £400,000

This two bedroom leasehold house offers over 800 sq ft/76 sq m of accommodation. Benefits to note include a downstairs WC, off street parking and a good sized rear garden. Perfect for both rental investors and first-time buyers.

Ideally positioned near Cardinal Wiseman & Our Lady of Visitation, with easy access to Greenford Broadway's shopping facilities and restaurants.

## **Features**

Leasehold Two Bedroom Over 800 sq ft/76 sq m Off Street Parking Rear Garden Rental Investment

Northfields 020 8545 8588 dexters.co.uk

## Dormers Rise, Southall, UB1





**Ground Floor** 

Northfields

London

Sales

W13 9SB

020 8545 8588

140 Northfield Avenue

**First Floor** 

Total area (approx.): 76.4 sq. m (822.3 sq. ft)