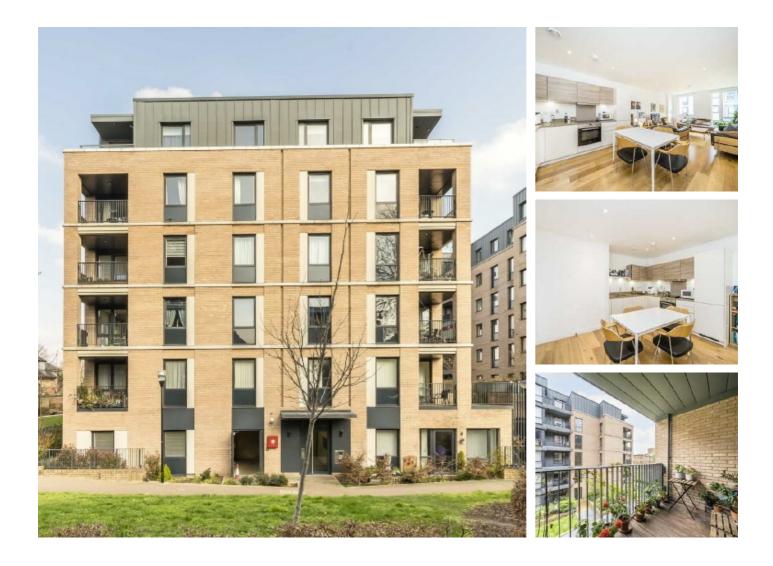

## Denman Avenue, UB2 £369 Per week

A one bedroom apartment in this exciting new development. It is ideal for access to Ealing Hospital, with a modern finish throughout and includes a large private balcony.

Located close to Ealing Hospital with bus links for easy access into Boston Manor station (Piccadilly Line) and Ealing Broadway station (Central and District Line

### Features

One Bedroom New Build Open-Plan Reception Balcony Close to Hospital Unfurnished