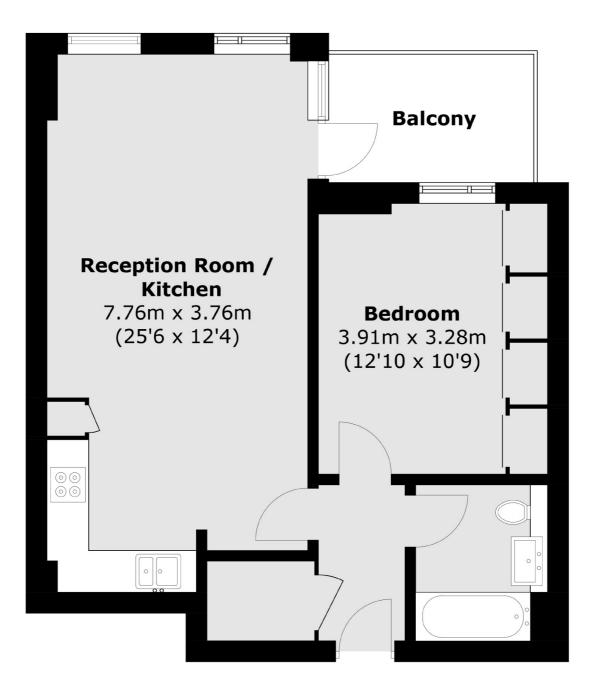

## Denman Avenue, Southall, UB2

Total area (approx.): 52.1 sq. m (560.8 sq. ft) Balcony area : 5.4 sq. m (58.1 sq. ft)

Northfields 140 Northfield Avenue London W13 9SB Lettings 020 8545 8589 Energy Rating: B. We aim to make our particulars both accurate and reliable. However they are not guaranteed; nor do they form part of an offer or contract. If you require clarification on any points then please contact us, especially if you're traveling some distance to view. Please note that appliances and heating systems have not been tested and therefore no warranties can be given as to their good working order.