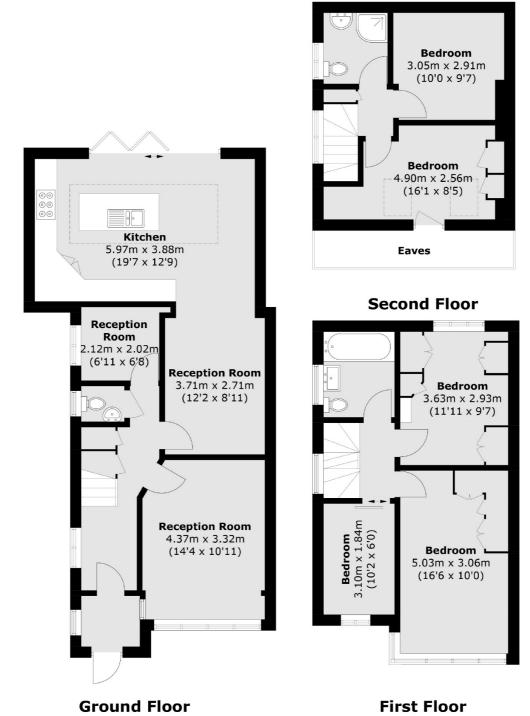

## Beechmount Avenue, London, W7

Total area (approx.): 137.3 sq. m (1,477.9 sq. ft) (Excluding Eaves)

West Ealing

42 Broadway

020 8840 8080

London

Lettings

W13 0SU