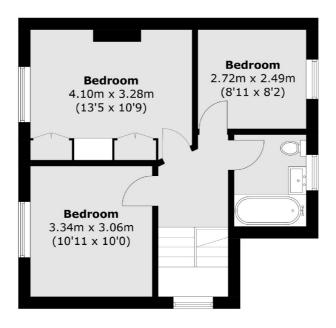

## **Dexters**









# Townholm Crescent, W7 £685,000

This well presented three bedroom semi-detached house has plenty of scope to extend, making this an excellent family home with plenty of room to grow. We particularly love the big South facing garden which backs directly onto Elthorne Park.

Set in an increasingly popular area between Boston Manor Station (Piccadilly line) and Hanwell (Elizabeth line) with plenty of local shops and Ofsted outstanding Schools including Oaklands Primary and Elthorne Park High School.

#### **Features**

Semi Detached Three Bedrooms Off Street Parking South Facing Garden Outstanding Schools Scope to Extend

Northfields 020 8545 8588 dexters.co.uk

### Townholm Crescent, London, W7



**First Floor** 



#### **Ground Floor**

Total area (approx.): 85.1 sq. m (916.0 sq. ft) Outside Cupboard (approx.): 0.8 sq. m (8.6 sq. ft)



Northfields

London

Sales

W13 9SB

020 8545 8588

140 Northfield Avenue