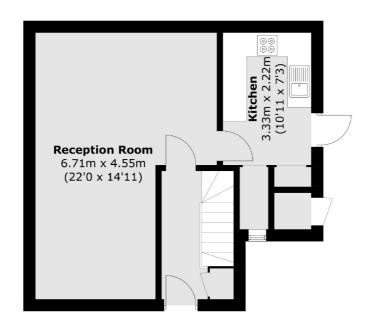

#### **Ground Floor**

Total area (approx.): 85.1 sq. m (916.0 sq. ft) Outside Cupboard (approx.): 0.8 sq. m (8.6 sq. ft)

Northfields

London

Sales

W13 9SB

020 8545 8588

140 Northfield Avenue