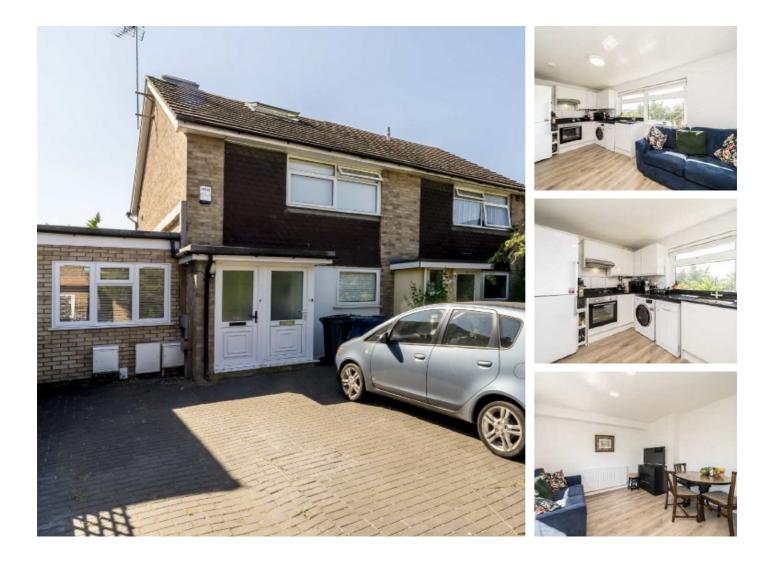

## Burnham Way, W13 £499,950

This split level maisonette occupies the two upper floors of this converted building. Offers over 750 sq. Ft of living space with two double bedrooms (main with ensuite shower room), main bathroom and open plan kitchen/ reception room. Benefits from long leasehold and off street Parking and no onward chain.

Located in this convenient location just a short walk from Boston Manor Station (Piccadilly line) with the interesting mix of local and independent shops on Northfields Avenue and a multiple choice of Parks also within easy reach. Viewing comes highly recommended.

## Features

Split Level Conversion Two Double Bedrooms Off Street Parking Ensuite Shower room Long Lease No Onward Chain