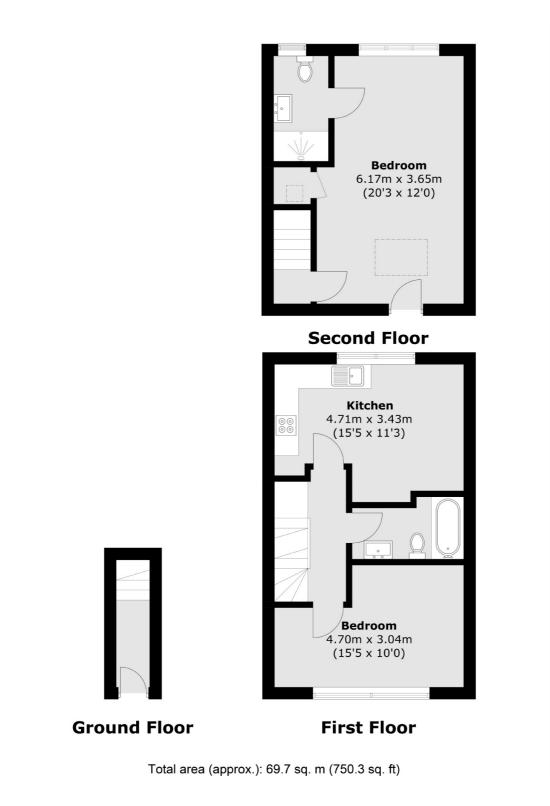

## Burnham Way, W13 £499,950

This split level maisonette occupies the two upper floors of this converted building. Offers over 750 sq. Ft of living space with two double bedrooms (main with ensuite shower room), main bathroom and open plan kitchen/ reception room. Benefits from long leasehold and off street Parking and no onward chain.

## Features

Split Level Conversion Two Double Bedrooms Off Street Parking Ensuite Shower room Long Lease No Onward Chain