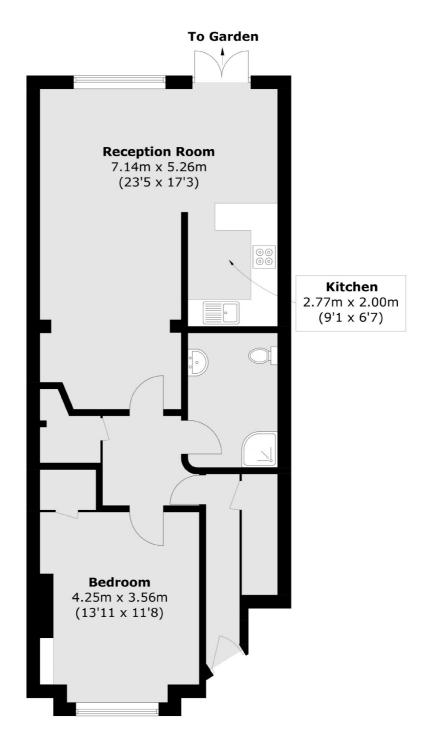

## Lawrence Road, W5 £425,000

This is an excellent ground floor maisonette which offers circa  $750 \, \text{sq.ft.} / 70 \, \text{Sq.}$  m of accommodation. Benefits from a long lease and direct access to a private South facing garden.

## Lawrence Road, London, W5

Total area (approx.): 69.4 sq. m (747.0 sq. ft)

Northfields

London

Sales

W13 9SB

020 8545 8588

140 Northfield Avenue