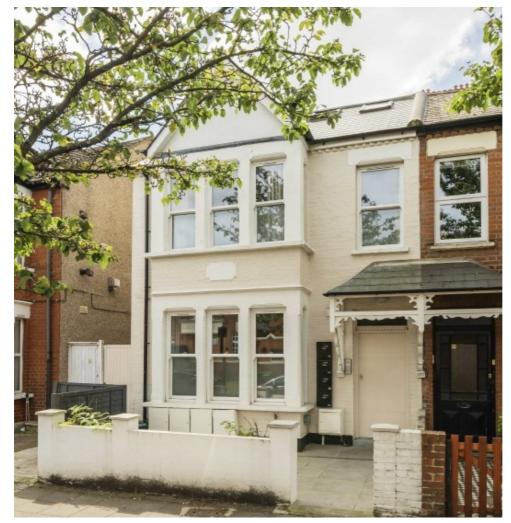

## Leeland Terrace, W13 £525,000

Exceptional two bedroom first floor flat which benefits from use of a private South facing roof terrace and share of freehold.

Located moments from West Ealing (Elizabeth Line) with Northfields for the Piccadilly Line just a short walk away. One of the best flats to come onto the market locally in 2024 so viewing is highly recommended.

## **Features**

First Floor Flat Two Bedrooms Access to Roof Terrace Excellent Condition Close To Transport Share Of Freehold

Northfields 020 8545 8588 dexters.co.uk