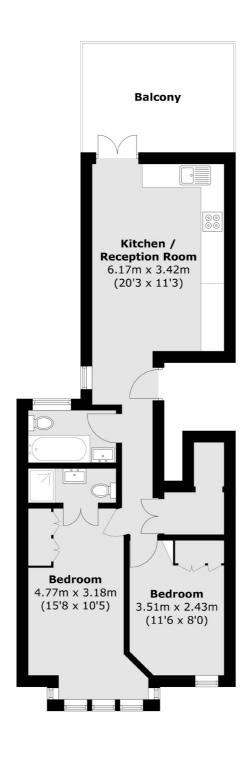

## Leeland Terrace, London, W13

Total area (approx.): 52.9 sq. m (569.4 sq. ft) Balcony: 11.1 sq. m (119.5 sq. ft)

Northfields

London

Sales

W13 9SB

020 8545 8588

140 Northfield Avenue