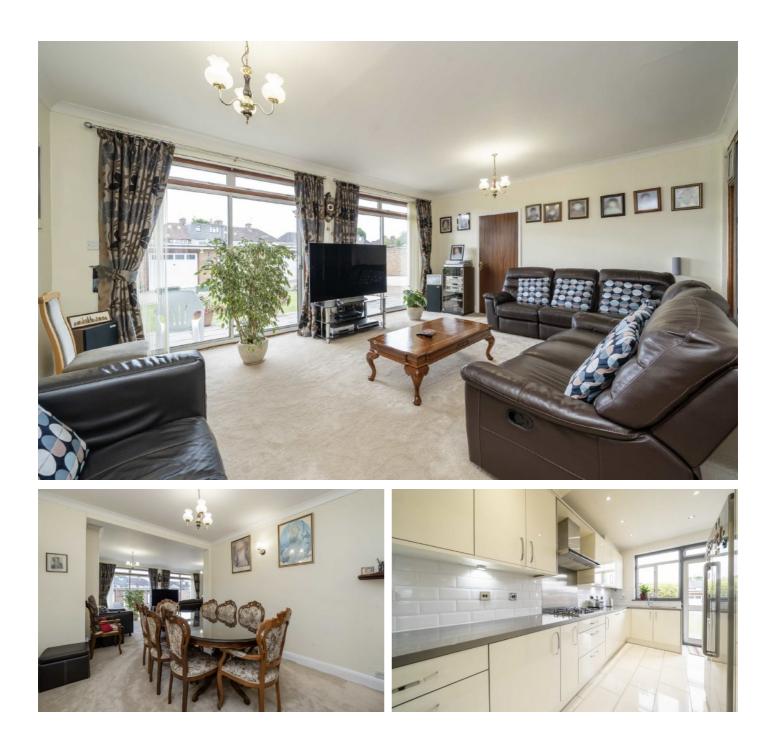

## Masefield Avenue, UB1

On arrival you will be impressed with the front of the property with double driveway. Originally two separate houses, the property now offers over 2300 sq.ft/215 sqm of well maintained living space. The use of the rooms is adaptable but the current owners use it as a seven bedroom, three reception rooms, three bathrooms, utility room, laundry room and a separate kitchen. Many benefits to note include the large south facing garden with a very well built double garage.