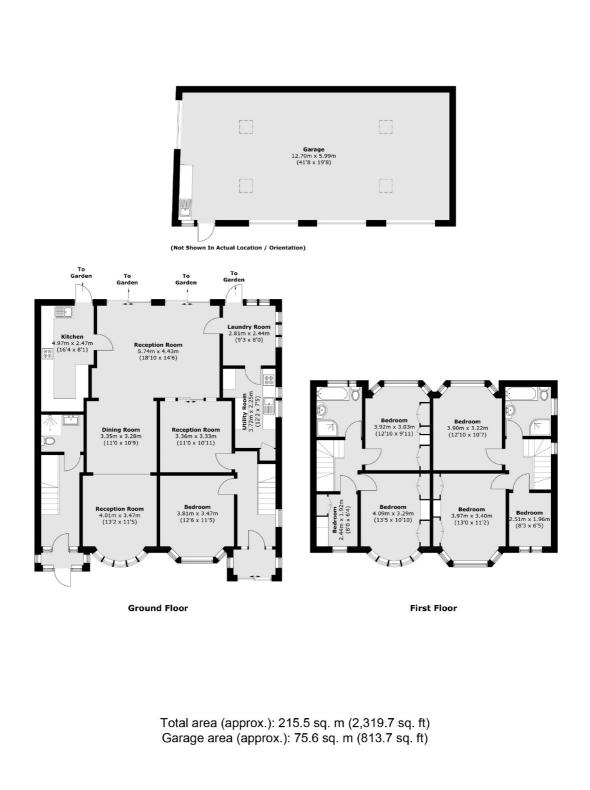

## Masefield Avenue, UB1

On arrival you will be impressed with the front of the property with double driveway. Originally two separate houses, the property now offers over 2300 sq.ft/215 sqm of well maintained living space. The use of the rooms is adaptable but the current owners use it as a seven bedroom, three reception rooms, three bathrooms, utility room, laundry room and a separate kitchen. Many benefits to note include the large south facing garden with a very well built double garage.