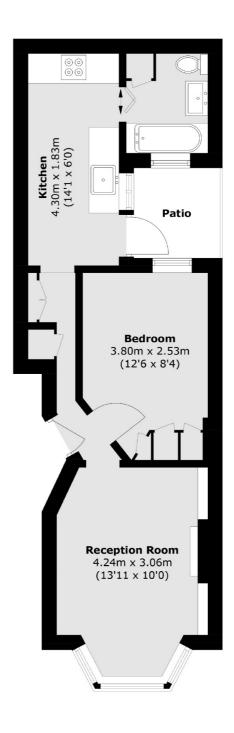

## Princes Road, W13 £375,000

This is a brilliant garden flat occupying the ground floor of this converted period building. Offered in excellent condition with a high standard of fixtures and decoration and we love the stylish presentation. Entrance hall, bay window front reception, double bedroom and well fitted kitchen and bathroom. There is also a secluded courtyard garden.

## Princes Road, London, W13

Total area (approx.): 36.4 sq. m (391.8 sq. ft) Patio: 3.2 sq. m (34.4 sq. ft)

Northfields

London

Sales

W13 9SB

020 8545 8588

140 Northfield Avenue