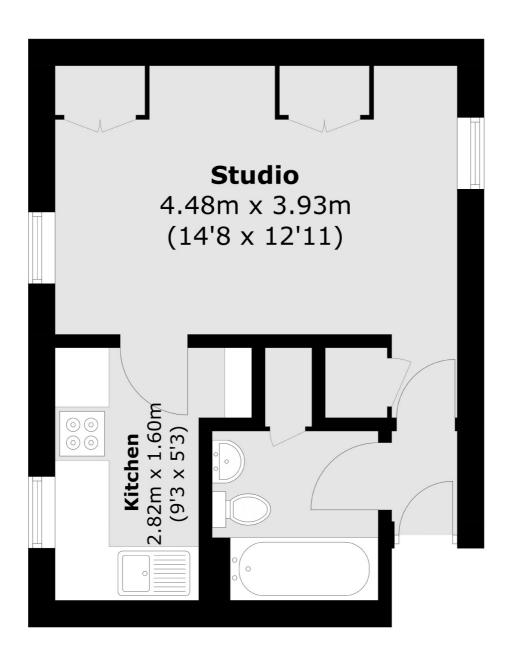

## Clementine Close, London, W13

Total area (approx.): 26.1 sq. m (280.9 sq. ft)

Northfields

London

Sales

W13 9SB

020 8545 8588

140 Northfield Avenue