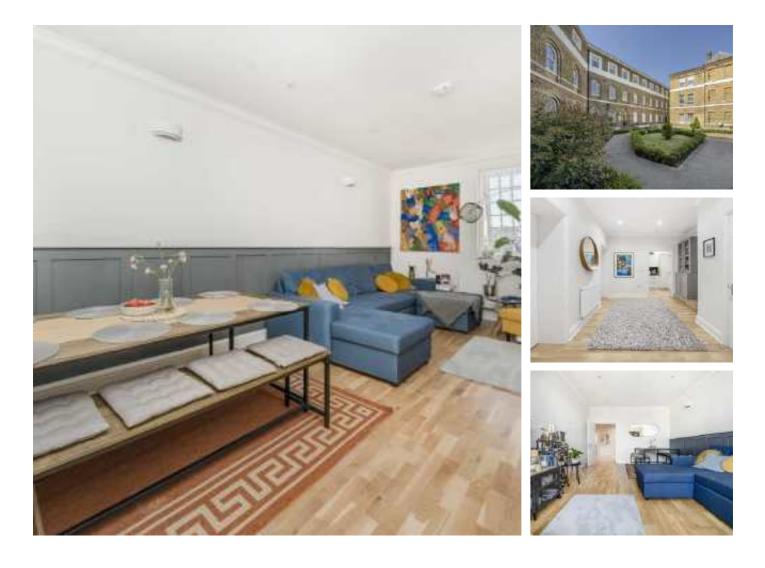

## Hilda Road, UB2 £410,000

This top floor two double bedroom apartment in a period purpose built gated development offers 849.3 Square feet of living space. The property is set on the top floor of the building. The property is in great condition with a high spec kitchen, large living room and two double bedrooms. The property also comes with private parking and communal gardens

Located close to local shops, schools, amenities, Hanwell station and the Elizabeth Line. Further transport links provide easy access to Ealing and Greenford Underground and Heathrow.

### Features

OIEO £400,000 Lift Access Private Parking Two Double Bedrooms Long Lease Modern Spec