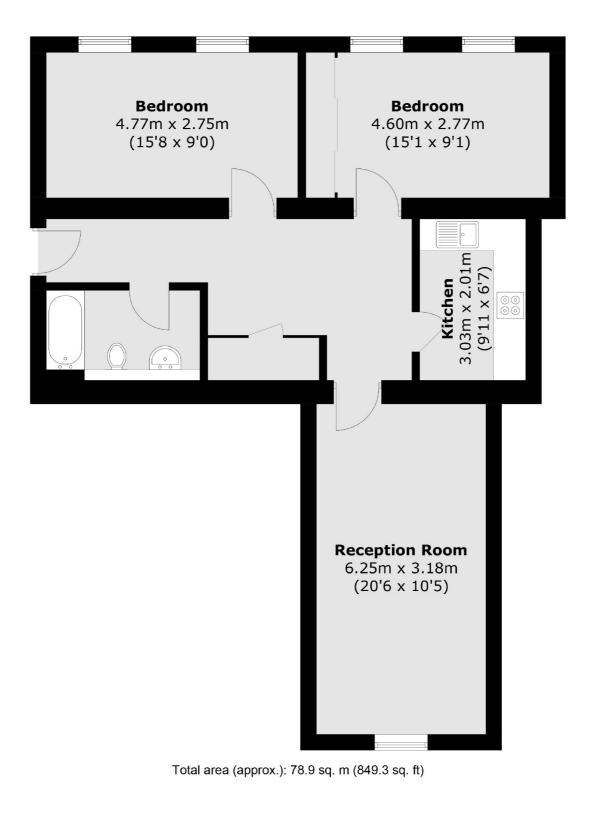

## Hilda Road, UB2 £410,000

This top floor two double bedroom apartment in a period purpose built gated development offers 849.3 Square feet of living space. The property is set on the top floor of the building. The property is in great condition with a high spec kitchen, large living room and two double bedrooms. The property also comes with private parking and communal gardens

### Features

OIEO £400,000 Lift Access Private Parking Two Double Bedrooms Long Lease Modern Spec