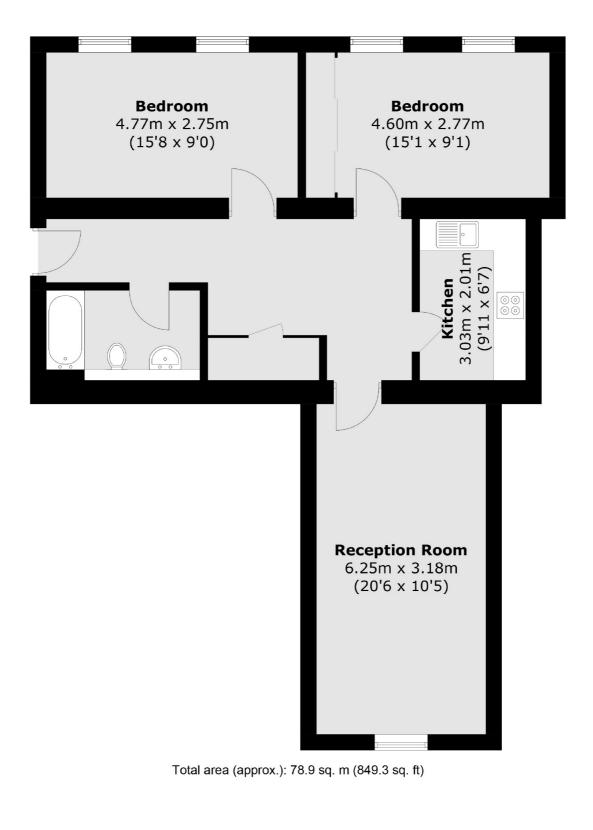

## Hilda Road, UB2 £420,000

This top floor two double bedroom apartment in a period purpose built gated development offers 849.3 Square feet of living space. The property is set on the top floor of the building. The property is in great condition with a high spec kitchen, large living room and two double bedrooms. The property also comes with private parking and communal gardens