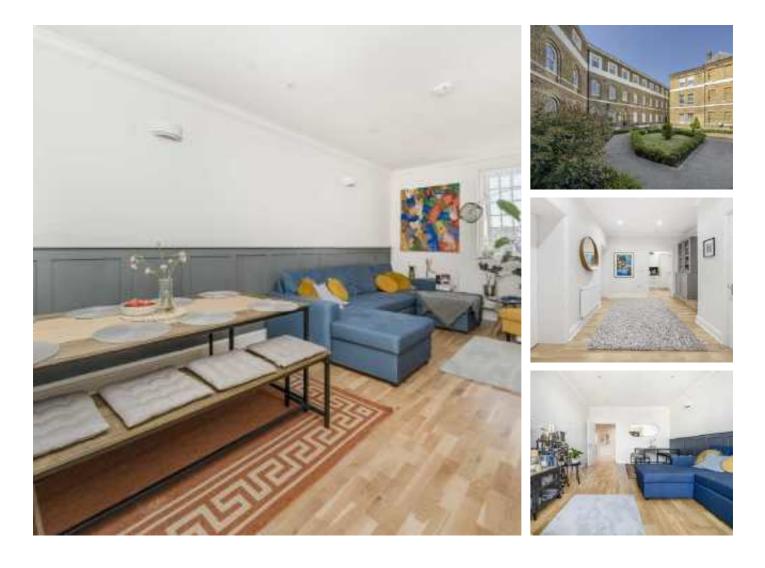

## Hilda Road, UB2 £420,000

This top floor two double bedroom apartment in a period purpose built gated development offers 849.3 Square feet of living space. The property is set on the top floor of the building. The property is in great condition with a high spec kitchen, large living room and two double bedrooms. The property also comes with private parking and communal gardens

Located close to local shops, schools, amenities, Hanwell station and the Elizabeth Line. Further transport links provide easy access to Ealing and Greenford Underground and Heathrow.

### Features

OIEO £400,000 Lift Access Private Parking Two Double Bedrooms Long Lease Modern Spec