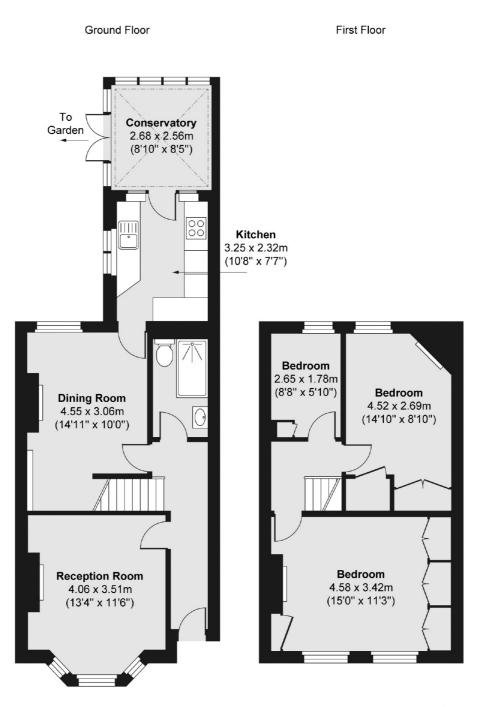

### Hessel Road, London, W13

Total area (approx.) 90.03 sq. m (969 sq. ft)

Northfields 140 Northfield Avenue London W13 9SB Sales 020 8545 8588 Energy Rating: C. We aim to make our particulars both accurate and reliable. However they are not guaranteed; nor do they form part of an offer or contract. If you require clarification on any points then please contact us, especially if you're traveling some distance to view. Please note that appliances and heating systems have not been tested and therefore no warranties can be given as to their good working order.