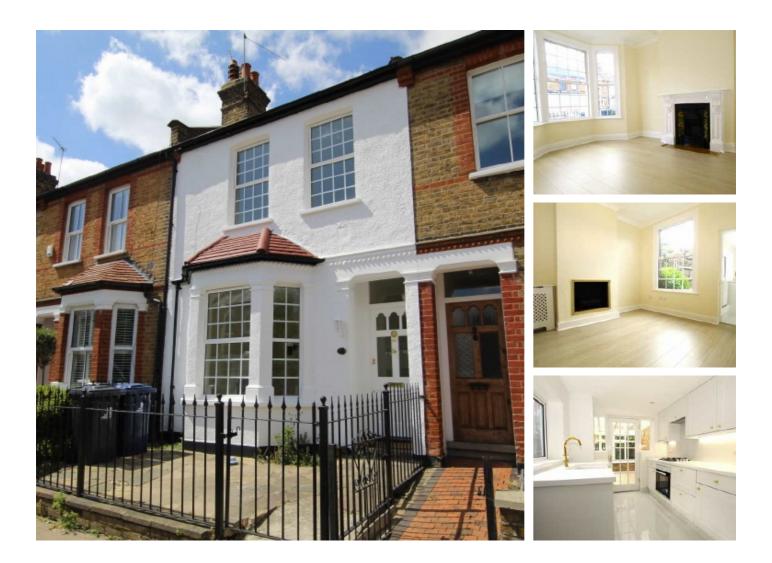

## Hessel Road, W13 £835,000

This period house is offered to the market with no onward chain. With circa 1000 square feet of living space many neighbouring houses have been extended into the loft area. Recently refurbished so ready for a purchaser looking for a home they can just move into and unpack their bags.

The property is located within catchment for outstanding local schools and right in the heart of Northfields close to all amenities and within easy reach of both West Ealing Station (Elizabeth Line) and Northfields (Piccadilly Line) tube.

### Features

Three Bedrooms Excellent school catchments Potential To Extend Private Garden New kitchen Chain Free