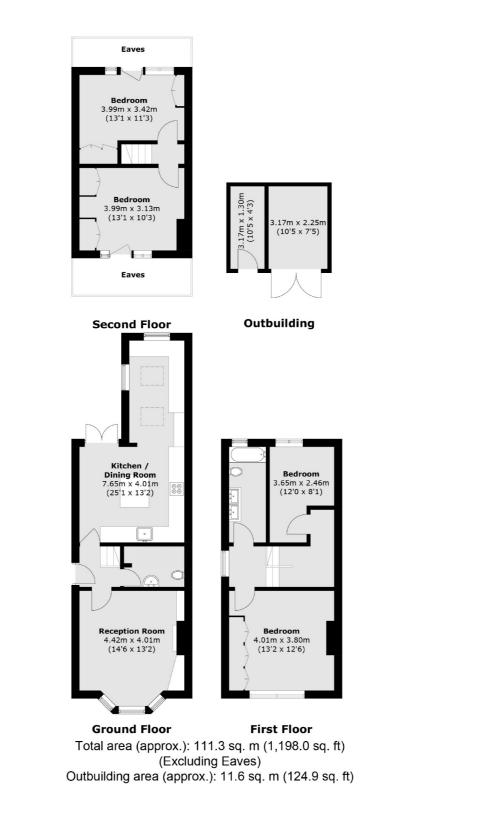

## Avenue Road, TW8 £750 Per week

Recently refurbished four bedroom semi-detached home. Highlights include a separate front room, open-plan kitchen/dining and a large south facing garden view.

Avenue Road is conveniently located near Northfields and South Ealing's shops, cafes, and restaurants. The property offers excellent transport links, including Brentford and Northfields stations and access to the A4/ M4.

### Features

Semi-Detached Four Bedrooms Newly Refurbished South Facing Garden Additional W/C Unfurnished