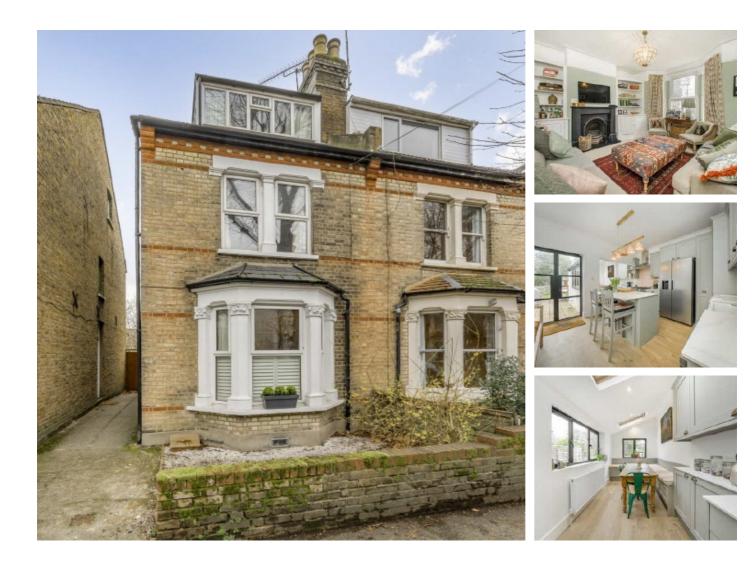

## Avenue Road, TW8 £750 Per week

Recently refurbished four bedroom semi-detached home. Highlights include a separate front room, open-plan kitchen/dining and a large south facing garden view.

Avenue Road is conveniently located near Northfields and South Ealing's shops, cafes, and restaurants. The property offers excellent transport links, including Brentford and Northfields stations and access to the A4/ M4.

### Features

Semi-Detached Four Bedrooms Newly Refurbished South Facing Garden Additional W/C Unfurnished