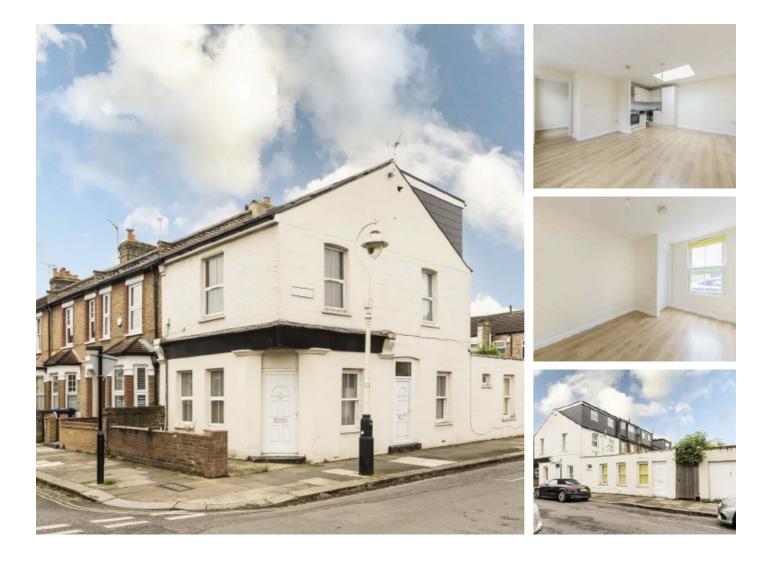

## Salisbury Road, W13 £279,950

This one bedroom ground floor maisonette is offered with no onward chain and is situated in the heart of Northfields. Offered with a new long lease and ideal for a first time buyer or investment property.

### Features

No Onward Chain New Long Lease Investment Opportunity Central Location Ground Floor Maisonette

### Salisbury Road, London, W13

**Ground Floor** 

Total area: approx. 34.3 sq. metres (369.7 sq. feet)

Northfields 140 Northfield Avenue London W13 9SB Sales 020 8545 8588 Energy Rating: E. We aim to make our particulars both accurate and reliable. However they are not guaranteed; nor do they form part of an offer or contract. If you require clarification on any points then please contact us, especially if you're traveling some distance to view. Please note that appliances and heating systems have not been tested and therefore no warranties can be given as to their good working order.