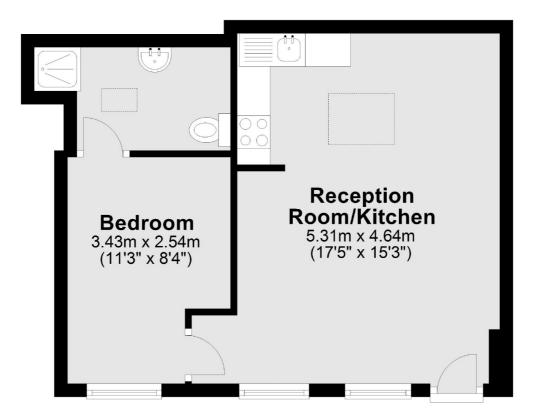

### Salisbury Road, London, W13

**Ground Floor** 

Total area: approx. 34.3 sq. metres (369.7 sq. feet)

Northfields 140 Northfield Avenue London W13 9SB Sales 020 8545 8588 Energy Rating: E. We aim to make our particulars both accurate and reliable. However they are not guaranteed; nor do they form part of an offer or contract. If you require clarification on any points then please contact us, especially if you're traveling some distance to view. Please note that appliances and heating systems have not been tested and therefore no warranties can be given as to their good working order.