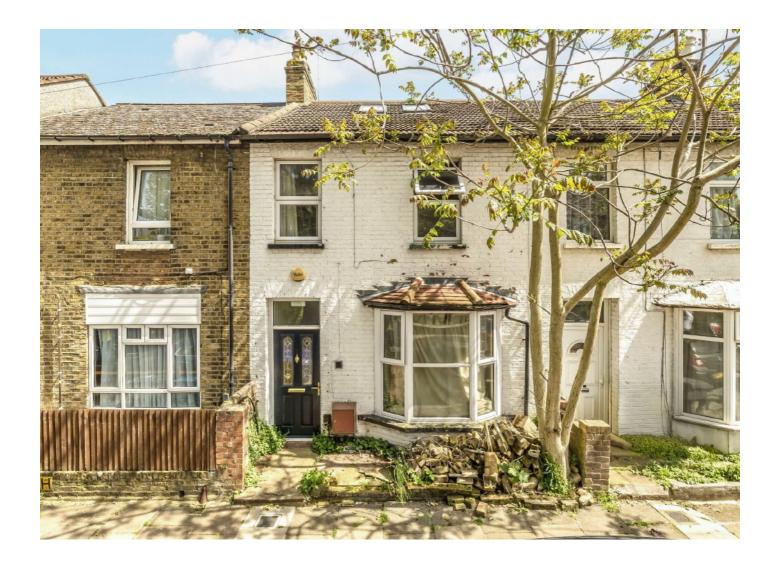

## Grosvenor Road, W7 £660,000

This four bedroom Victorian house is chain free, with four good sized bedroom. The house has been fully extended and is suitable for residential buyers or buy to let investors.

Ideally located for both Hanwell Station and West Ealing Station (both Crossrail links) as well as Boston Manor (Piccadilly). Elthorne Park a short stroll to enjoy a wonderful outdoor amenity.