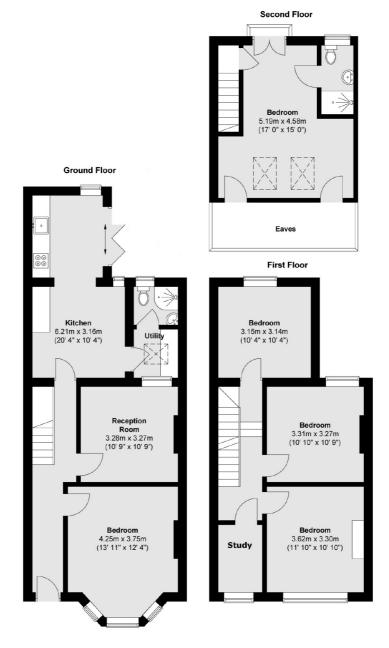

## **Features**

Four Bedrooms Two Bathrooms Hanwell Station (Crossrail) No Onward Chain 1400 sq. ft

Northfields 020 8545 8588 dexters.co.uk

## Grosvenor Road, London, W7

Total area (approx.) : 130.7 sq. m (1407 sq. ft)
Total balcony area (approx.) : 0.4 sq. m (4 sq. ft)