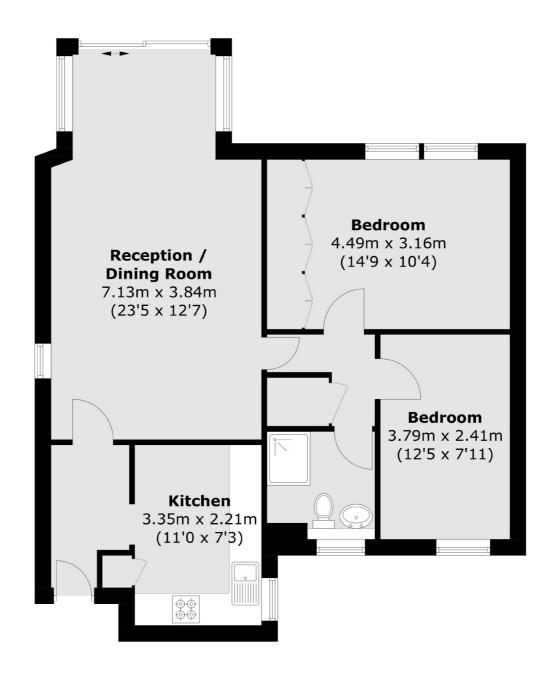

## Culmington Road, London, W13

### **Ground Floor**

Total area (approx.): 70.6 sq. m (759.9 sq. ft)

Northfields

London

Sales

W13 9SB

020 8545 8588

140 Northfield Avenue