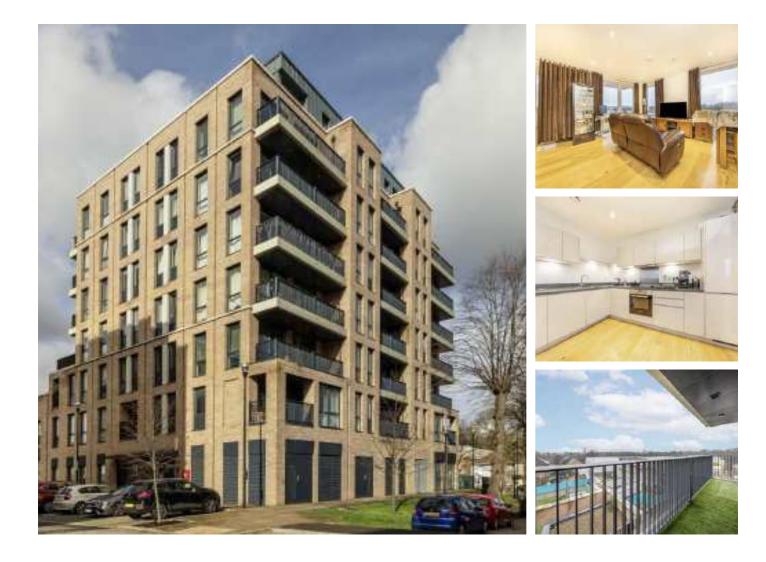

## Holman Drive, UB2 £335,000

This contemporary one-bedroom apartment is nestled within a secure block, conveniently located less than a mile from the Hanwell Elizabeth line. Boasting ample storage space, a stylishly designed family bathroom, and a generously sized terrace facing south/west. The property is offered with no onward chain.

Located close to local shops, schools, amenities, Hanwell station and the Elizabeth Line. Further transport links provide easy access to Ealing and Greenford Underground and Heathrow.