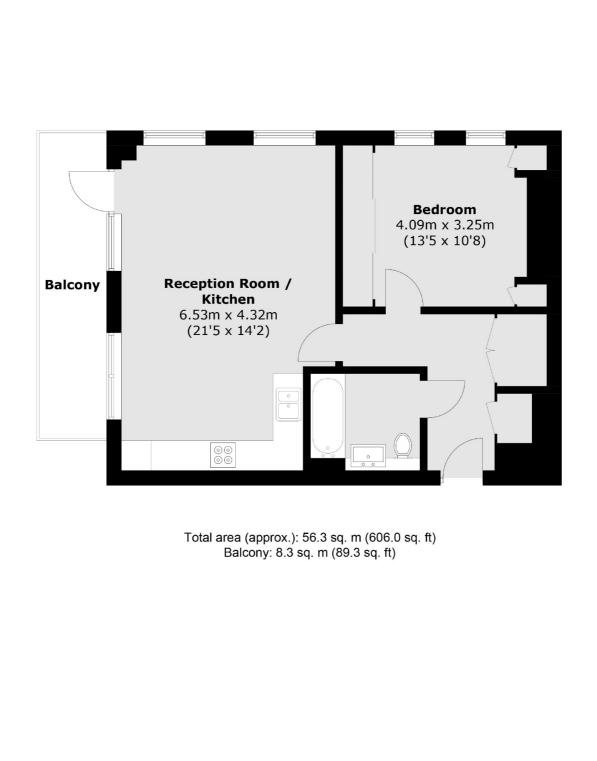

## Holman Drive, UB2 £335,000

This contemporary one-bedroom apartment is nestled within a secure block, conveniently located less than a mile from the Hanwell Elizabeth line. Boasting ample storage space, a stylishly designed family bathroom, and a generously sized terrace facing south/west. The property is offered with no onward chain.