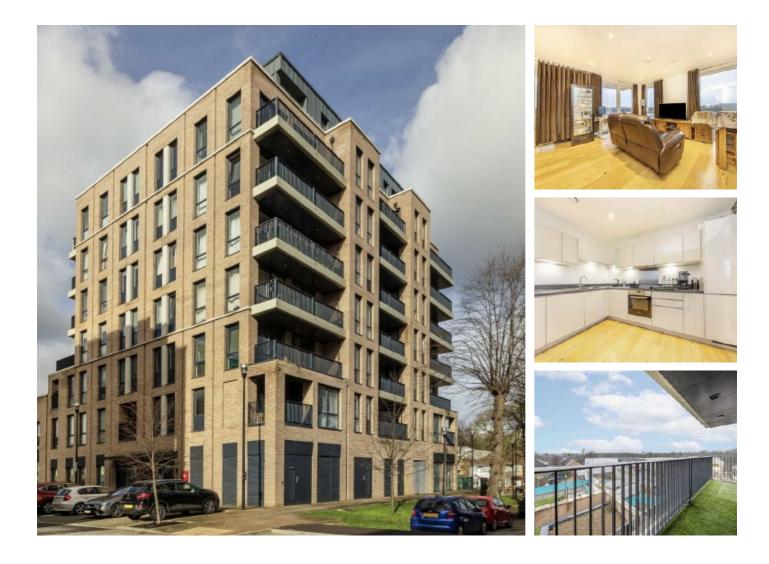

## Holman Drive, UB2 £370,000

This contemporary one-bedroom apartment is nestled within a secure block, conveniently located less than a mile from the Hanwell Elizabeth line. Boasting ample storage space, a stylishly designed family bathroom, and a generously sized terrace facing south/west. The property is offered with no onward chain.

Located close to local shops, schools, amenities, Hanwell station and the Elizabeth Line. Further transport links provide easy access to Ealing and Greenford Underground and Heathrow.

### Features

Lift Access Abundant Storage Long Lease Modern Spec Chain Free