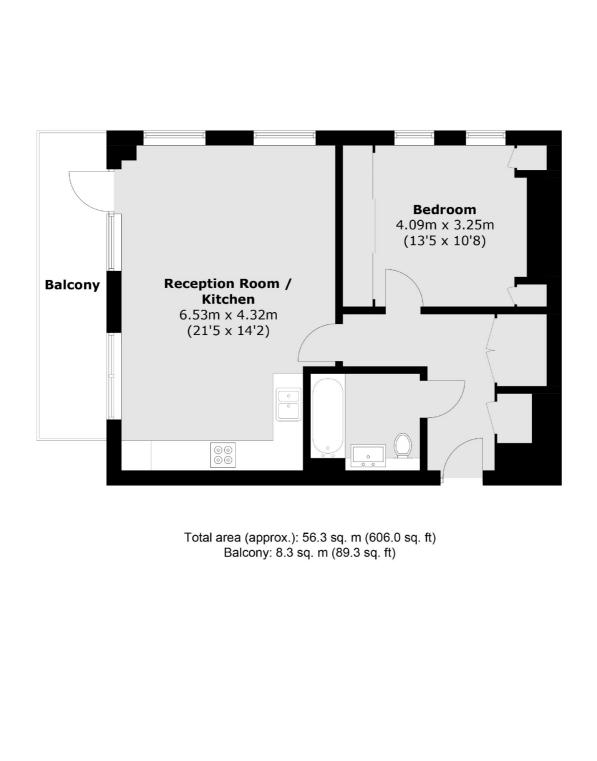

## Holman Drive, UB2 £370,000

This contemporary one-bedroom apartment is nestled within a secure block, conveniently located less than a mile from the Hanwell Elizabeth line. Boasting ample storage space, a stylishly designed family bathroom, and a generously sized terrace facing south/west. The property is offered with no onward chain.